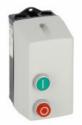

DIRECT-ON-LINE-STARTER, ENCLOSED WITHOUT THERMAL OVERLOAD RELAY, WITH START AND STOP/RESET BUTTONS, WITH BG09/BG12 CONTACTOR, 10A MAX (≤440V), IP65. CONTACTOR COIL VOLTAGE 230VAC 50/60HZ

| Product designation                  |     |    | Direct-on-line<br>starter<br>M0P01210 |
|--------------------------------------|-----|----|---------------------------------------|
| Product type designation             |     |    | MOPUIZIO                              |
| Electrical features                  |     | •  | 4.0                                   |
| Maximum operating current (≤440V)    |     | Α  | 12                                    |
| Components                           |     |    |                                       |
| Starter enclosure standard supplied  |     |    | M0PA                                  |
| Contactor standard supplied          |     |    | BG1210A                               |
| Thermal relay to purchase separately |     |    | RF9                                   |
| Mechanical features                  |     |    |                                       |
| Weight                               |     | g  | 667                                   |
| Ambient conditions                   |     |    |                                       |
| Operating temperature                |     |    |                                       |
|                                      | min | °C | -25                                   |
|                                      | max | °C | +60                                   |
| Storage temperature                  |     |    |                                       |
|                                      | min | °C | -40                                   |
|                                      | max | °C | +70                                   |
| Resistance & Protection              |     |    |                                       |
| Frontal IP degree                    |     |    | IP65                                  |
| Dimensions                           |     |    |                                       |

## I = Start; O = Stop/Reset