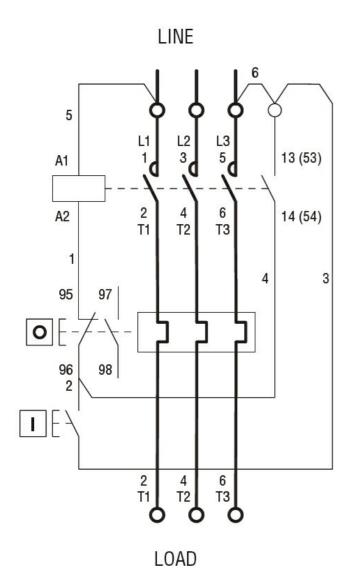

DIRECT-ON-LINE-STARTER, ENCLOSED WITHOUT THERMAL OVERLOAD RELAY, WITH START AND STOP/RESET BUTTONS, WITH BG09/BG12 CONTACTOR, 10A MAX (≤440V), IP65. CONTACTOR COIL VOLTAGE 230VAC 50/60HZ

Wiring diagrams