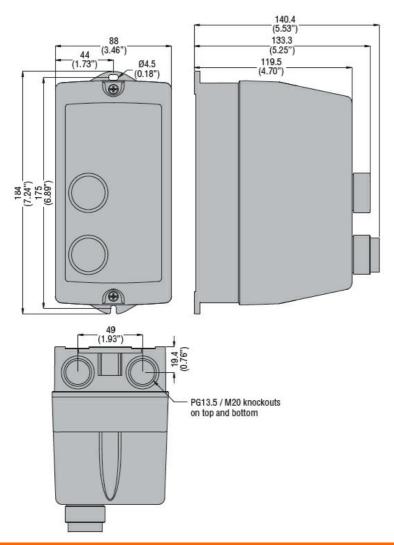

DIRECT-ON-LINE-STARTER, ENCLOSED WITHOUT THERMAL OVERLOAD RELAY, WITH START AND STOP/RESET BUTTONS, WITH BG09/BG12 CONTACTOR, 10A MAX (≤440V), IP65. CONTACTOR COIL VOLTAGE 230VAC 50/60HZ

| Product designation                  |     |    | Direct-on-line<br>starter<br>M0P01210 |
|--------------------------------------|-----|----|---------------------------------------|
| Product type designation             |     |    | MOPUIZIO                              |
| Electrical features                  |     | •  | 4.0                                   |
| Maximum operating current (≤440V)    |     | Α  | 12                                    |
| Components                           |     |    |                                       |
| Starter enclosure standard supplied  |     |    | M0PA                                  |
| Contactor standard supplied          |     |    | BG1210A                               |
| Thermal relay to purchase separately |     |    | RF9                                   |
| Mechanical features                  |     |    |                                       |
| Weight                               |     | g  | 667                                   |
| Ambient conditions                   |     |    |                                       |
| Operating temperature                |     |    |                                       |
|                                      | min | °C | -25                                   |
|                                      | max | °C | +60                                   |
| Storage temperature                  |     |    |                                       |
|                                      | min | °C | -40                                   |
|                                      | max | °C | +70                                   |
| Resistance & Protection              |     |    |                                       |
| Frontal IP degree                    |     |    | IP65                                  |
| Dimensions                           |     |    |                                       |