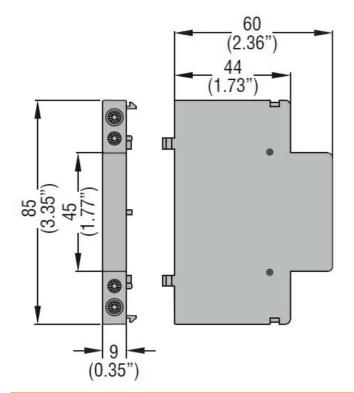

| Product designation                           |     |        | AUXILIARY<br>CONTACTS |
|-----------------------------------------------|-----|--------|-----------------------|
| Product type designation                      |     |        | CN                    |
| Number of DIN modules                         |     |        | 0.5                   |
| Electrical features                           |     |        |                       |
| IEC Conventional free air thermal current Ith |     | Α      | 6                     |
| Rated insulation voltage Ui IEC/EN            |     | V      | 500                   |
| Rated impulse withstand voltage Uimp          |     | kV     | 4                     |
| Minimum switching capacity                    |     |        | ≥12V ≥5mA             |
| Control circuit                               |     |        |                       |
| Auxiliary contacts                            |     |        |                       |
|                                               | NO  | Nr.    | 2                     |
| Operations                                    |     |        |                       |
| Mechanical life                               |     | cycles | 3000000               |
| Ambient conditions                            |     |        |                       |
| Operating temperature                         |     |        |                       |
|                                               | min | °C     | -5                    |
|                                               | max | °C     | 55                    |
| Storage temperature                           |     |        |                       |
|                                               | min | °C     | -30                   |
|                                               | max | °C     | 80                    |
| Max altitude                                  |     | m      | 2000                  |
| Mechanical features                           |     |        |                       |
| Tightening torque for terminals               |     |        |                       |
|                                               | max | Nm     | 0.8                   |
| Terminals tool                                |     |        | PZ2                   |
| Weight                                        |     | g      | 44                    |
| Resistance & Protection                       |     |        |                       |
| Pollution degree                              |     |        | 3                     |
|                                               |     |        |                       |