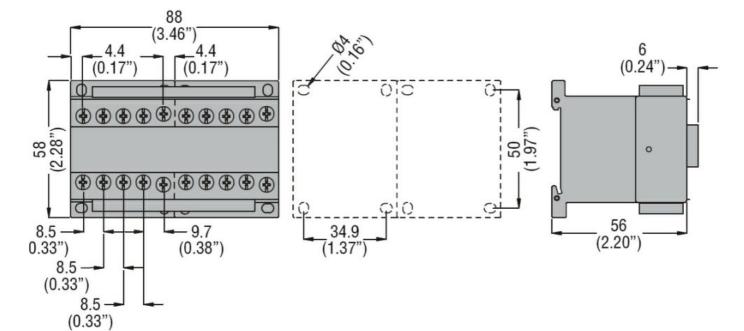

OVATO Electric REVERSING CONTACTOR ASSEMBLY, DC COIL, EXTERNAL INTERLOCK WITH POWER AND AUXILIARY WIRING, 9A AC3 IN DC, 4KW. COIL VOLTAGE 125VDC

ENERGY AND AUTOMATION

| Product designation                                   |                    |    | Reversing contactor |
|-------------------------------------------------------|--------------------|----|---------------------|
| Product type designation                              |                    |    | BGR09               |
| Electrical features                                   |                    |    | 201100              |
| Maximum operating current (≤440V)                     |                    | А  | 9                   |
| Contact characteristics                               |                    |    |                     |
| Operational current le                                |                    |    |                     |
|                                                       | AC-3 (≤440V ≤55°C) | А  | 9                   |
| Rated operational power AC-3 (T≤55°C)                 | · · · ·            |    |                     |
|                                                       | 230V               | kW | 2.2                 |
|                                                       | 400V               | kW | 4                   |
|                                                       | 415V               | kW | 4.3                 |
|                                                       | 440V               | kW | 4.5                 |
|                                                       | 500V               | kW | 5                   |
|                                                       | 690V               | kW | 5                   |
| Built-in auxiliary contacts                           |                    |    |                     |
|                                                       | NO                 |    | 0                   |
|                                                       | NC                 |    | 1                   |
| UL technical data                                     |                    |    |                     |
| Maximum UL/CSA horsepower ratings single-phase        |                    |    |                     |
|                                                       | 110V-120V          | HP | 0.5                 |
|                                                       | 220V-240V          | HP | 1.5                 |
| Maximum UL/CSA horsepower ratings three-phase, 3-pole |                    |    |                     |
|                                                       | 200V-208V          | HP | 2                   |
|                                                       | 220V-240V          | HP | 3                   |
|                                                       | 440V-480V          | HP | 5                   |
|                                                       | 550V-600V          | HP | 5                   |
| Mechanical features                                   |                    |    |                     |
| Terminals type                                        |                    |    | Clamp screw         |
| Weight                                                |                    | g  | 460                 |
| Dimensions                                            |                    |    |                     |