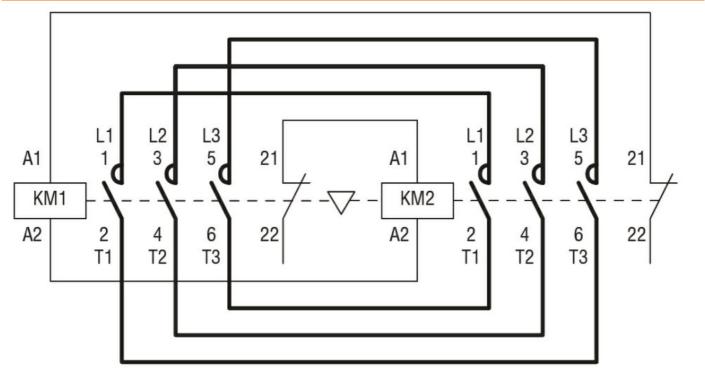

11BGR0901D125

REVERSING CONTACTOR ASSEMBLY, DC COIL, EXTERNAL INTERLOCK WITH POWER AND AUXILIARY WIRING, 9A AC3 IN DC, 4KW. COIL VOLTAGE 125VDC

Wiring diagrams

| Certifications and compliance |                       |  |
|-------------------------------|-----------------------|--|
| Compliance                    |                       |  |
|                               | IEC/EN 60947-1        |  |
|                               | IEC/EN 60947-4-1      |  |
|                               | UL508 CSA C22.2 n° 14 |  |
| Certificates                  |                       |  |
|                               | cULus                 |  |
| ETIM classification           |                       |  |