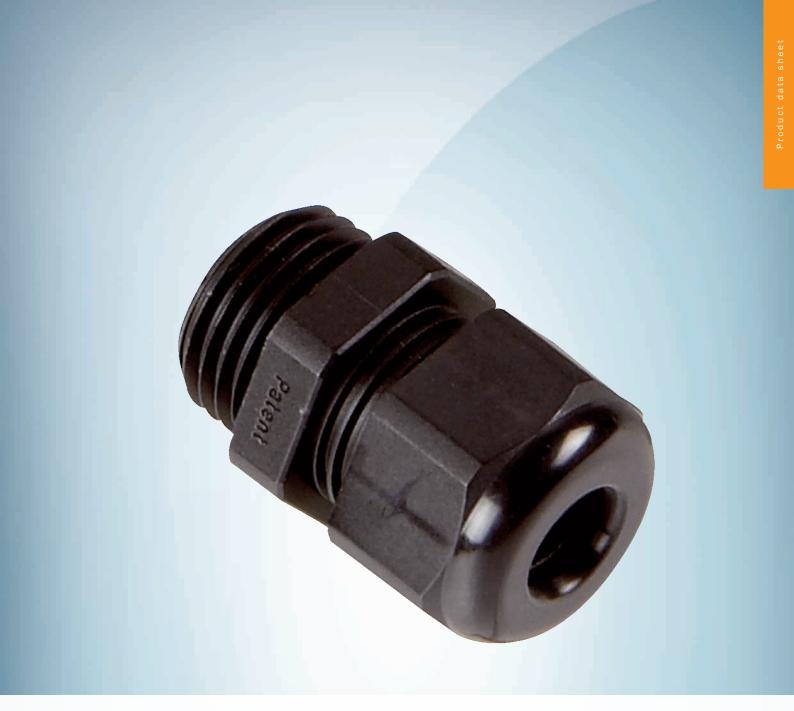

# M16 gland

Other connectors and cables

**PLUG CONNECTORS AND CABLES** 

#### Technical specifications

| Connection type head A   | M16        |
|--------------------------|------------|
| Shielding                | Unshielded |
| Permitted cable diameter | 4 mm 8 mm  |
| Enclosure rating         | IP68       |