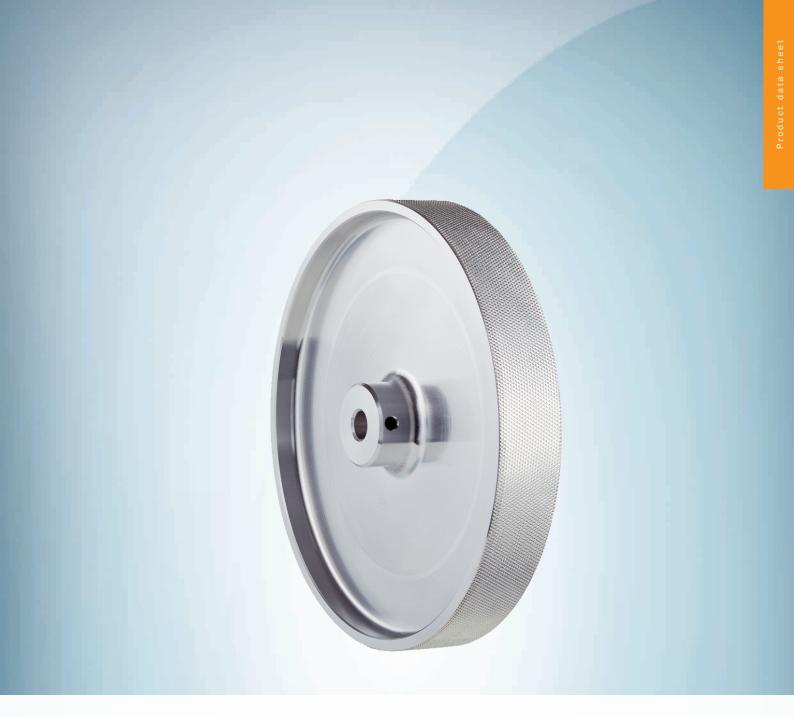

### Technical specifications

| Accessory group               | Other mounting accessories                                                                      |
|-------------------------------|-------------------------------------------------------------------------------------------------|
| Accessory family              | Measuring wheels and measuring wheel systems                                                    |
| Description                   | Aluminum measuring wheel with cross-knurled surface for 10 mm solid shaft, circumference 500 mm |
| Weight                        | 505 g                                                                                           |
| Circumference                 | 500 mm                                                                                          |
| Bore diameter                 | 10 mm                                                                                           |
| Surface                       | Cross knurled aluminium                                                                         |
| Ambient operating temperature | -30 °C +80 °C                                                                                   |
| Measuring surface             | Cardboard Wood Textiles Vulcanized Rubber Soft plastic                                          |
| Moment of inertia             | 310 gcm <sup>2</sup>                                                                            |