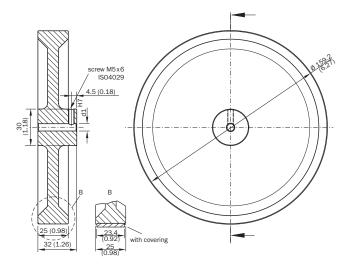

### Dimensional drawing (Dimensions in mm (inch))

### Technical specifications

| Accessory group               | Other mounting accessories                                                                      |
|-------------------------------|-------------------------------------------------------------------------------------------------|
| Accessory family              | Measuring wheels and measuring wheel systems                                                    |
| Description                   | Aluminum measuring wheel with cross-knurled surface for 10 mm solid shaft, circumference 500 mm |
| Weight                        | 505 g                                                                                           |
| Circumference                 | 500 mm                                                                                          |
| Bore diameter                 | 10 mm                                                                                           |
| Surface                       | Cross knurled aluminium                                                                         |
| Ambient operating temperature | -30 °C +80 °C                                                                                   |
| Measuring surface             | Cardboard Wood Textiles Vulcanized Rubber Soft plastic                                          |
| Moment of inertia             | 310 gcm <sup>2</sup>                                                                            |