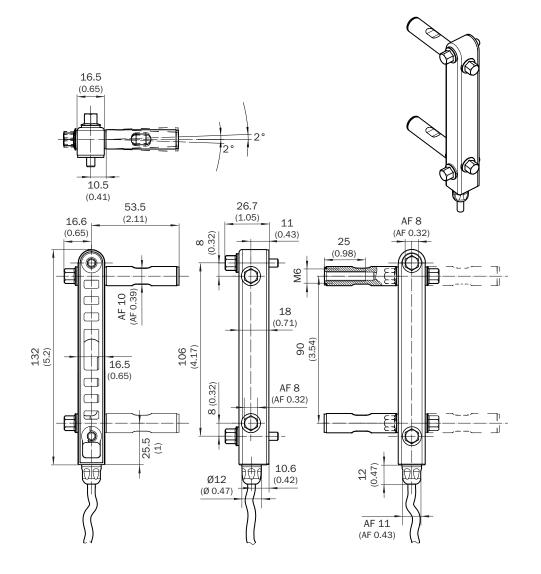

ket material: stainless steel V4A (1.4404, 316L), Seal material: EPDM |
| Packing unit     | 1 piece                                                                   |
| Description      | TWINOX4 bracket, stainless steel, for 1 twin stick, $\pm$ 2° adjustment   |

#### Classifications

| eCl@ss 5.0     | 27279202 |
|----------------|----------|
| eCl@ss 5.1.4   | 27279202 |
| eCl@ss 6.0     | 27279202 |
| eCl@ss 6.2     | 27279202 |
| eCl@ss 7.0     | 27279202 |
| eCl@ss 8.0     | 27279202 |
| eCl@ss 8.1     | 27279202 |
| eCl@ss 9.0     | 27273701 |
| eCl@ss 10.0    | 27273701 |
| eCl@ss 11.0    | 27273701 |
| eCl@ss 12.0    | 27273701 |
| ETIM 5.0       | EC002024 |
| ETIM 6.0       | EC002024 |
| ETIM 7.0       | EC002024 |
| ETIM 8.0       | EC002024 |
| UNSPSC 16.0901 | 32131023 |



#### Dimensional drawing (Dimensions in mm (inch))

## SICK AT A GLANCE

SICK is one of the leading manufacturers of intelligent sensors and sensor solutions for industrial applications. A unique range of products and services creates the perfect basis for controlling processes securely and efficiently, protecting individuals from accidents and preventing damage to the environment.

We have extensive experience in a wide range of industries and understand their processes and requirements. With intelligent sensors, we can deliver exactly what our customers need. In application centers in Europe, Asia and North America, system solutions are tested and optimized in accordance with customer specifications. All this makes us a reliable supplier and development partner.

Comprehensive services