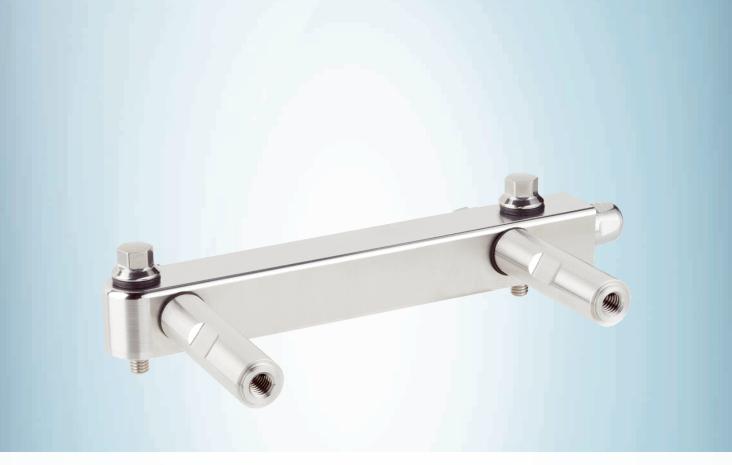

#### **Technical specifications**

| Accessory group  | Terminal and alignment brackets                                           |
|------------------|---------------------------------------------------------------------------|
| Accessory family | Alignment brackets                                                        |
| Suitable for     | For 1 twin stick                                                          |
| Material         | Bracket material: stainless steel V4A (1.4404, 316L), Seal material: EPDM |
| Packing unit     | 1 piece                                                                   |
| Description      | TWINOX4 bracket, stainless steel, for 1 twin stick, $\pm$ 2° adjustment   |