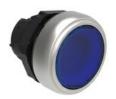

## ILLUMINATED PUSH-PUSH BUTTON ACTUATOR Ø22MM PLATINUM SERIES CHROMED PLASTIC, FLUSH. PUSH ON-PUSH OFF, BLUE

| Product designation                   |     |        | Illuminated push-<br>push button<br>actuators - Flush |  |  |  |
|---------------------------------------|-----|--------|-------------------------------------------------------|--|--|--|
| Product type designation              |     |        | LPCQL10                                               |  |  |  |
| General characteristics               |     |        | Blue                                                  |  |  |  |
| Colour                                |     |        |                                                       |  |  |  |
| Type of positions                     |     |        | Flush pushbutton. Push on-push off                    |  |  |  |
| Material                              |     |        | Polyamide                                             |  |  |  |
| IEC degree of protection              |     |        | IP66, IP67 and IP69K                                  |  |  |  |
| Mechanical features                   |     |        |                                                       |  |  |  |
| Operating force                       |     | kg-lb  | <0.5Kg / 1.1lb                                        |  |  |  |
| Mechanical life - Push-Push actuators |     | cycles | 500000                                                |  |  |  |
| Mounting adapter                      |     |        | LPXAU120                                              |  |  |  |
| Weight                                |     | g      | 25                                                    |  |  |  |
| UL technical data                     |     |        |                                                       |  |  |  |
| UL degree of protection               |     |        | Type1, 2, 3R, 4,<br>4X, 12, 12K                       |  |  |  |
| Ambient conditions                    |     |        |                                                       |  |  |  |
| Temperature                           |     |        |                                                       |  |  |  |
| Operating temperature                 |     |        |                                                       |  |  |  |
|                                       | min | °C     | -25                                                   |  |  |  |
|                                       | max | °C     | +70                                                   |  |  |  |
| Storage temperature                   |     |        |                                                       |  |  |  |
|                                       | min | °C     | -40                                                   |  |  |  |
|                                       | max | °C     | +85                                                   |  |  |  |
| Dimensions                            |     |        |                                                       |  |  |  |

## LPCQL106

ILLUMINATED PUSH-PUSH BUTTON ACTUATOR Ø22MM PLATINUM SERIES CHROMED PLASTIC, FLUSH. PUSH ON-PUSH OFF, BLUE

| CCC   |  |  |  |
|-------|--|--|--|
| cULus |  |  |  |
| EAC   |  |  |  |
| RINIA |  |  |  |