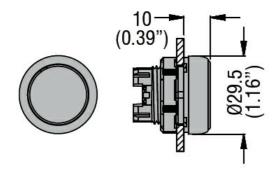

## ILLUMINATED PUSH-PUSH BUTTON ACTUATOR Ø22MM PLATINUM SERIES CHROMED PLASTIC, FLUSH. PUSH ON-PUSH OFF, BLUE

| Product designation                   |     |        | Illuminated push-<br>push button<br>actuators - Flush |  |  |  |
|---------------------------------------|-----|--------|-------------------------------------------------------|--|--|--|
| Product type designation              |     |        | LPCQL10                                               |  |  |  |
| General characteristics               |     |        | Blue                                                  |  |  |  |
| Colour                                |     |        |                                                       |  |  |  |
| Type of positions                     |     |        | Flush pushbutton. Push on-push off                    |  |  |  |
| Material                              |     |        | Polyamide                                             |  |  |  |
| IEC degree of protection              |     |        | IP66, IP67 and IP69K                                  |  |  |  |
| Mechanical features                   |     |        |                                                       |  |  |  |
| Operating force                       |     | kg-lb  | <0.5Kg / 1.1lb                                        |  |  |  |
| Mechanical life - Push-Push actuators |     | cycles | 500000                                                |  |  |  |
| Mounting adapter                      |     |        | LPXAU120                                              |  |  |  |
| Weight                                |     | g      | 25                                                    |  |  |  |
| UL technical data                     |     |        |                                                       |  |  |  |
| UL degree of protection               |     |        | Type1, 2, 3R, 4,<br>4X, 12, 12K                       |  |  |  |
| Ambient conditions                    |     |        |                                                       |  |  |  |
| Temperature                           |     |        |                                                       |  |  |  |
| Operating temperature                 |     |        |                                                       |  |  |  |
|                                       | min | °C     | -25                                                   |  |  |  |
|                                       | max | °C     | +70                                                   |  |  |  |
| Storage temperature                   |     |        |                                                       |  |  |  |
|                                       | min | °C     | -40                                                   |  |  |  |
|                                       | max | °C     | +85                                                   |  |  |  |
| Dimensions                            |     |        |                                                       |  |  |  |