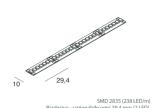

# STRIP LED

100939.99

Use: Indoor

**Features** 

Dimming: WITH ACCESSORY **Emergency: WITH ACCESSORY** 

L: 5000mm A: 10mm

Warranty: 5 years Weight: 0.155kg

### Source

Light source: LED Source power: 19.2W/m Source luminous flux: 2140lm Colour temperature: 3000K

CRI: >90

LED lifespan: 30000h L70 B20