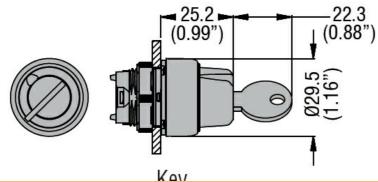

## **Dimensions**

| Com   | nlia | nce  |
|-------|------|------|
| COIII | pna  | 1100 |

CSA C22.2 n° 14 IEC/EN/BS 60947-1

IEC/EN/BS 60947-5-1

UL508