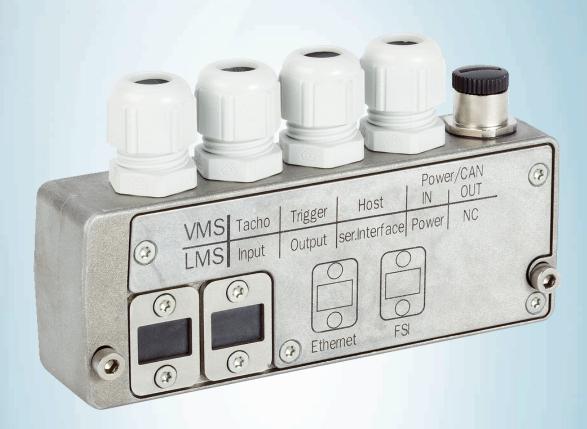

#### Technical specifications

| Connection type head A | Male connector, D-Sub-HD, 15-pin, straight                 |
|------------------------|------------------------------------------------------------|
| Connection type head B | Male connector, round plug                                 |
| Shielding              | Shielded                                                   |
| Signal type            | CAN                                                        |
| Enclosure rating       | IP65                                                       |
| Description            | Connection type head B: 4 x cable gland for self-assembly) |