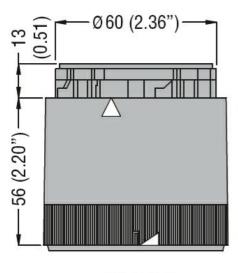

| 20        |
| Light consumption per module (DC) |     | mΑ       | 20        |
| Sound module consumption (AC)     |     | mΑ       | 20        |
| Sound module consumption (DC)     |     | mΑ       | 20        |
| Mechanical features               |     |          |           |
| Weight                            |     | g        | 92        |
| Ambient conditions                |     |          |           |
| Temperature                       |     |          |           |
| Operating temperature             |     |          |           |
|                                   | min | °C       | -20       |
|                                   | max | °C       | +50       |
| Dimensions                        |     |          |           |

**Dimensions** 

**ENERGY AND AUTOMATION** 





## Wiring diagrams



Connect terminals C and 1 as indicated to power the first module. If other modules are fitted, the respective terminals must be connected accordingly.

## Certifications and compliance

Compliance

CSA C22.2 n° 14



**ENERGY AND AUTOMATION** 

## 8LT7FLE4

FLASH MODULE. Ø70MM. WITH 4-JOULE XENON BULB, RED, 110...120VAC

|                     | IEO/EN 00047 4   |
|---------------------|------------------|
|                     | IEC/EN 60947-1   |
|                     | IEC/EN 60947-5-1 |
|                     | UL508            |
| Certificates        |                  |
|                     | cULus            |
|                     | EAC              |
| ETIM alegaification |                  |

ETIM classification

ETIM 8.0

EC000232 -Optical module for sig