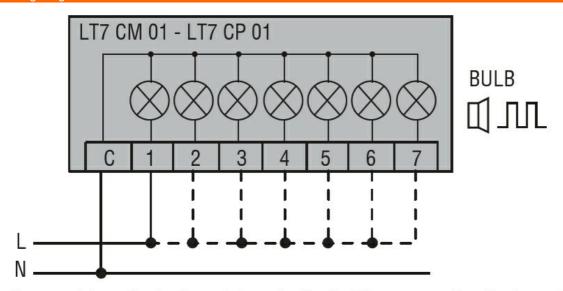

## Wiring diagrams

Connect terminals C and 1 as indicated to power the first module. If other modules are fitted, the respective terminals must be connected accordingly.