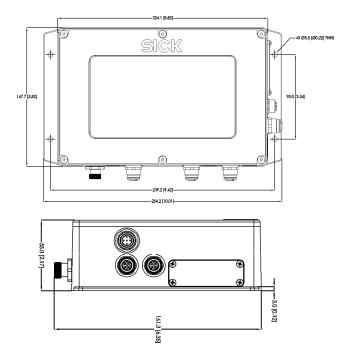

|

#### Classifications

| eCl@ss 5.0   | 19029001 |
|--------------|----------|
| eCl@ss 5.1.4 | 19029001 |
| eCl@ss 6.0   | 19140390 |
| eCl@ss 6.2   | 19140390 |
| eCl@ss 7.0   | 19140390 |
| eCl@ss 8.0   | 19140390 |
| eCl@ss 8.1   | 19140390 |
| eCl@ss 9.0   | 19140390 |
| eCl@ss 10.0  | 19140390 |
| eCl@ss 11.0  | 19140390 |
| eCl@ss 12.0  | 19140390 |
| ETIM 5.0     | EC001428 |
| ETIM 6.0     | EC001428 |
| ETIM 7.0     | EC001428 |
| ETIM 8.0     | EC001428 |

## Dimensional drawing (Dimensions in mm (inch))



## SICK AT A GLANCE

SICK is one of the leading manufacturers of intelligent sensors and sensor solutions for industrial applications. A unique range of products and services creates the perfect basis for controlling processes securely and efficiently, protecting individuals from accidents and preventing damage to the environment.

We have extensive experience in a wide range of industries and understand their processes and requirements. With intelligent sensors, we can deliver exactly what our customers need. In application centers in Europe, Asia and North America, system solutions are tested and optimized in accordance with customer specifications. All this makes us a reliable supplier and development partner.

Comprehensive services complete our offering: SICK LifeTime Services provi