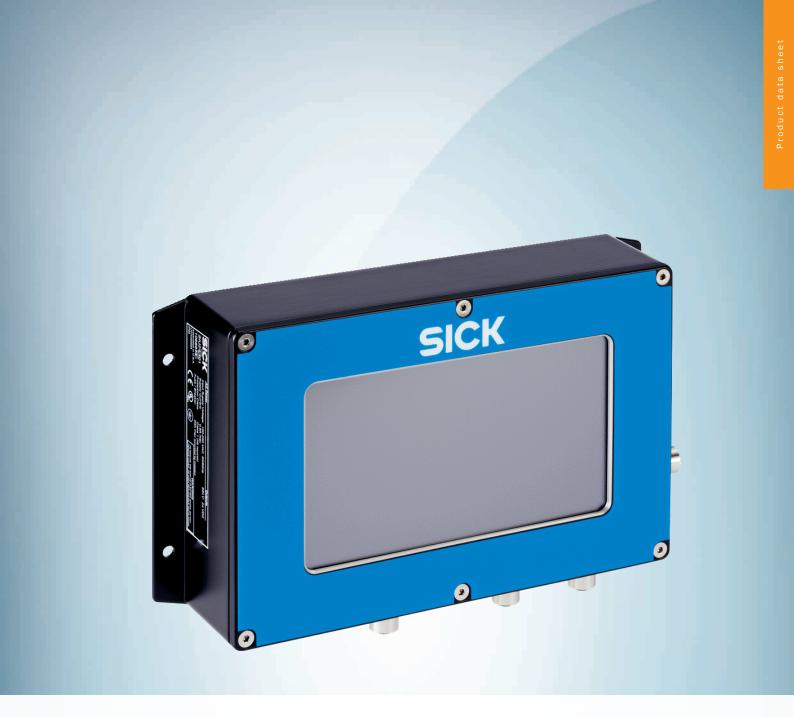

### Technical specifications

| Accessory group               | Test and monitoring tools                                                                                                                                                                                                                                                                                         |
|-------------------------------|-------------------------------------------------------------------------------------------------------------------------------------------------------------------------------------------------------------------------------------------------------------------------------------------------------------------|
| Description                   | Operator panel for the Inspector VSP product family, except VSPI-4xxxx. The operator panel supports the display of images and results, switching between recipes, and the management of Inspector configurations. The Inspector Viewer has a 100 Mbit/s Ethernet interface and requires a 24 V DC voltage supply. |
| Weight                        | 1.45 kg                                                                                                                                                                                                                                                                                                           |
| Housing material              | Aluminum alloy                                                                                                                                                                                                                                                                                                    |
| Enclosure rating              | IP65                                                                                                                                                                                                                                                                                                              |
| Dimensions (W x H x L)        | 19 cm x 14 cm x 6.4 cm                                                                                                                                                                                                                                                                                            |
| Ambient operating temperature | 0 °C +50 °C                                                                                                                                                                                                                                                                                                       |
| Storage temperature           | -40 °C +75 °C                                                                                                                                                                                                                                                                                                     |