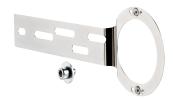

### **Technical specifications**

| Accessory group  | Flanges                                                                               |
|------------------|---------------------------------------------------------------------------------------|
| Accessory family | Flange plates                                                                         |
| Description      | One-sided stator coupling, slot, slot radius 32.25 mm to 141.75 mm, slot width 5.1 mm |

#### BEF-DS02DFS/VFS