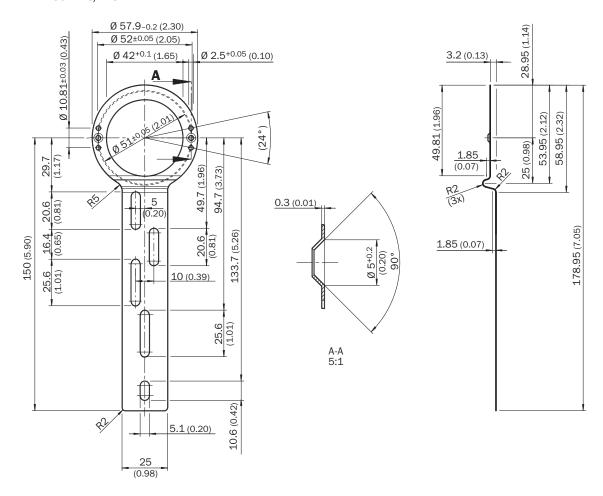

e plates                                                                         |
| Description      | One-sided stator coupling, slot, slot radius 32.25 mm to 141.75 mm, slot width 5.1 mm |

#### Classifications

| eCl@ss 5.0     | 27279202 |
|----------------|----------|
| eCl@ss 5.1.4   | 27279202 |
| eCl@ss 6.0     | 27279202 |
| eCl@ss 6.2     | 27279202 |
| eCl@ss 7.0     | 27279202 |
| eCl@ss 8.0     | 27279202 |
| eCl@ss 8.1     | 27279202 |
| eCl@ss 9.0     | 27273701 |
| eCl@ss 10.0    | 27273701 |
| eCl@ss 11.0    | 27273701 |
| eCl@ss 12.0    | 27273701 |
| ETIM 5.0       | EC002615 |
| ETIM 6.0       | EC002615 |
| ETIM 7.0       | EC002615 |
| ETIM 8.0       | EC002615 |
| UNSPSC 16.0901 | 32131023 |

#### Dimensional drawing (Dimensions in mm (inch))

#### BEF-DS02DFS/VFS



## SICK AT A GLANCE

SICK is one of the leading manufacturers of intelligent sensors and sensor solutions for industrial applications. A unique range of products and services creates the perfect basis for controlling processes securely and efficiently, protecting individuals from accidents and preventing damage to the environment.

We have extensive experience in a wide range of industries and understand their processes and requirements. With intelligent sensors, we can deliver exactly what our customers need. In application centers in Europe, Asia and North America, system solutions are tested and optimized in accordance with customer specifications. All this makes us a reliable supplier and development partner.

Comprehensive services complete our offering: SICK LifeTime Services provi