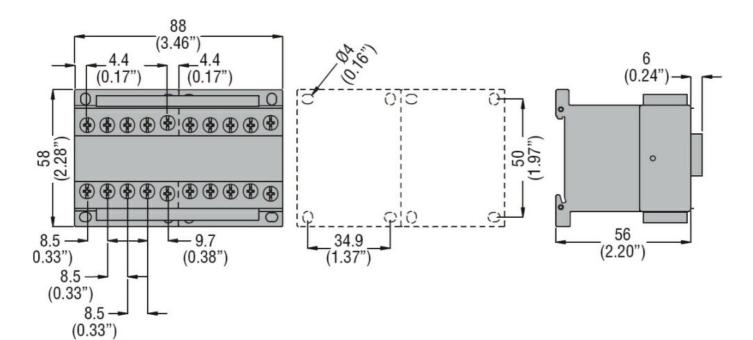

**ENERGY AND AUTOMATION** 

REVERSING CONTACTOR ASSEMBLY, AC COIL, EXTERNAL INTERLOCK WITH POWER AND AUXILIARY WIRING, 9A AC3 IN AC, 4KW. COIL VOLTAGE 48VAC 60HZ

| Product designation                                   |                         |       | Reversing contactor |
|-------------------------------------------------------|-------------------------|-------|---------------------|
| Product type designation                              |                         |       | BGR09               |
| Electrical features                                   |                         |       | DONOS               |
| Maximum operating current (≤440V)                     |                         | Α     | 9                   |
| Contact characteristics                               |                         | 7.    | 3                   |
| Operational current le                                |                         |       |                     |
| oporational carron to                                 | AC-3 (≤440V ≤55°C)      | Α     | 9                   |
| Rated operational power AC-3 (T≤55°C)                 | 7.0 0 (= 1.0 0 = 0.0 0) | - , , |                     |
| Traced operational power file of (1=00 0)             | 230V                    | kW    | 2.2                 |
|                                                       | 400V                    | kW    | 4                   |
|                                                       | 415V                    | kW    | 4.3                 |
|                                                       | 440V                    | kW    | 4.5                 |
|                                                       | 500V                    | kW    | 5                   |
|                                                       | 690V                    | kW    | 5                   |
| Built-in auxiliary contacts                           |                         |       |                     |
| 2 and in a darmany contracts                          | NO                      |       | 0                   |
|                                                       | NC                      |       | 1                   |
| UL technical data                                     |                         |       |                     |
| Maximum UL/CSA horsepower ratings single-phase        |                         |       |                     |
| 1 3 3 1                                               | 110V-120V               | HP    | 0.5                 |
|                                                       | 220V-240V               | HP    | 1.5                 |
| Maximum UL/CSA horsepower ratings three-phase, 3-pole |                         |       |                     |
|                                                       | 200V-208V               | HP    | 2                   |
|                                                       | 220V-240V               | HP    | 3                   |
|                                                       | 440V-480V               | HP    | 5                   |
|                                                       | 550V-600V               | HP    | 5                   |
| Mechanical features                                   |                         |       |                     |
| Terminals type                                        |                         |       | Clamp screw         |
| Weight                                                |                         | g     | 394                 |
| Dimensions                                            |                         |       |                     |