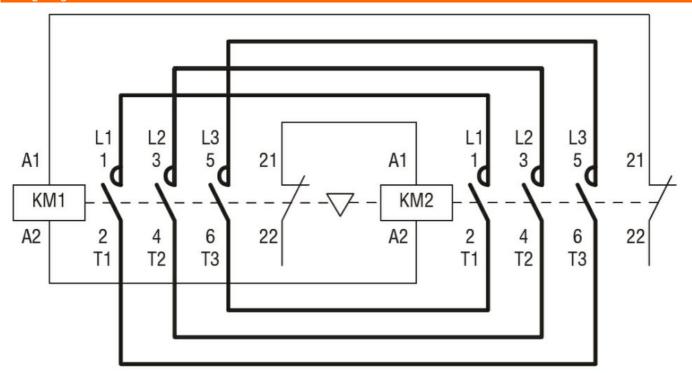

| HP    | 5                   |
|                                                       | 550V-600V               | HP    | 5                   |
| Mechanical features                                   |                         |       |                     |
| Terminals type                                        |                         |       | Clamp screw         |
| Weight                                                |                         | g     | 394                 |
| Dimensions                                            |                         |       |                     |

**ENERGY AND AUTOMATION** 

REVERSING CONTACTOR ASSEMBLY, AC COIL, EXTERNAL INTERLOCK WITH POWER AND AUXILIARY WIRING, 9A AC3 IN AC, 4KW. COIL VOLTAGE 48VAC 60HZ



## Wiring diagrams



## Certifications and compliance

Compliance

IEC/EN 60947-1

IEC/EN 60947-4-1

UL508 CSA C22.2 n° 14

Certificates

cULus

ETIM classification



AUXILIARY WIRING, 9A AC3 IN AC, 4KW. COIL VOLTAGE 48VAC 60HZ

ENERGY AND AUTOMATION

**ETIM 8.0** 

EC001037 -Motor starter/Motor starter combination