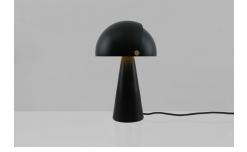

nordlux®

Height (cm): 33.5 Shade diameter (cm): 22 Tilt angle: 340°

## Align

Item number: 2120095003 Black EAN: 5704924004124 Packaging unit 3 Material: Metal IP20, Class 2 (Double isolated), 230V Cord: 250 cm, Black Can the cable be replaced? False Switch on the cable E27, Max. 25W, Light source not included

Area: Indoor

Align is a series of contemporary and elegant table lamps by Danish designer Maria Berntsen that encourage interaction and curiosity. The inner shade of the lamp is static, while the outer shade can easily be moved for a changeable light that fits any need. The design language is simple, yet playful with a satin soft, matt surface and beautiful brushed brass details.

Align