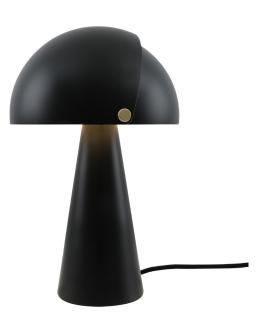

nordlux®

Height (cm): 33.5 Shade diameter (cm): 22 Tilt angle: 340°

## Align

Item number: 2120095003 Black EAN: 5704924004124 Packaging unit 3 Material: Metal IP20, Class 2 (Double isolated), 230V Cord: 250 cm, Black Can the cable be replaced? False Switch on the cable E27, Max. 25W, Light source not included

Area: Indoor

Align is a series of contemporary and elegant table lamps by Danish designer Maria Berntsen that encourage interaction and curiosity. The inner shade of the lamp is static, while the outer shade can easily be moved for a changeable light that fits any need. The design language is simple, yet playful with a satin soft, matt surface and beautiful brushed brass details.

Align