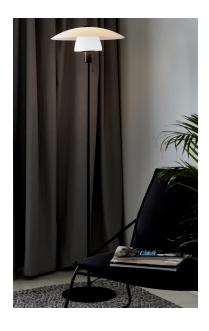

## nordlux®

Height (cm): 150 Width (cm): 40

4C

Shade diameter (cm): 40 Tube diameter (cm): 1.55

## Verona

Item number: 2010884001 Black EAN: 5704924001659

Packaging unit 2 Material: Glass/Metal

IP20, Class 2 (Double isolated), 230V Cord: 150 cm, Black textile cable Can the cable be replaced? No

Switch on the fixture

E27, Max. 25W, Light source not included

Area: Indoor

Verona is a traditional series in a classic Scandinavian design. Verona is constructed of two beautiful opal white glass shades that ensure a nice even distribution of light into the room. Simultaneously, the contrast between the white opal glass and the matte black metal contributes to a modern look.