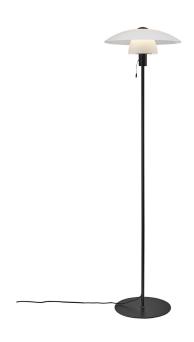

## nordlux®

Height (cm): 150 Width (cm): 40

4C

Shade diameter (cm): 40 Tube diameter (cm): 1.55

## Verona

Item number: 2010884001 Black EAN: 5704924001659

Packaging unit 2 Material: Glass/Metal

IP20, Class 2 (Double isolated), 230V Cord: 150 cm, Black textile cable Can the cable be replaced? No

Switch on the fixture

E27, Max. 25W, Light source not included

Area: Indoor

Verona is a traditional series in a classic Scandinavian design. Verona is constructed of two beautiful opal white glass shades that ensure a nice even distribution of light into the room. Simultaneously, the contrast between the white opal glass and the matte black metal contributes to a modern look.