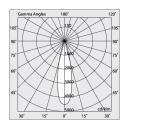

### Source

Light source: LED Source power: 24W Colour temperature: 4000K CRI: >90 Colour tolerance: 2 Step MacAdam LED lifespan: 50000h L80 B20