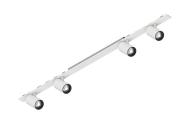

#### Features

Use: Indoor Type of installation: RECESSED INTO PLASTERBOARD, SUSPENDED, CEILING MOUNTED Emission: ADJUSTABLE Optics: SPOT Beam: 20° Colour: WHITE Dimming: ON/OFF Emergency: NO L: 800mm A: 31mm Made in: ITALY Warranty: 5 years