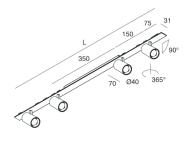

#### Features

Use: Indoor Type of installation: RECESSED INTO PLASTERBOARD, SUSPENDED, CEILING MOUNTED Emission: ADJUSTABLE Optics: SPOT Beam: 20° Colour: WHITE Dimming: ON/OFF Emergency: NO L: 800mm A: 31mm Made in: ITALY Warranty: 5 years