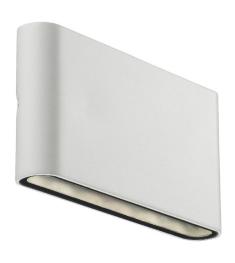

## **Kinver**

## nordlux®

Height (cm): 9 Projection (cm): 3 Width (cm): 17.5 Wall box (cm): 14,5 x 5,5

## Kinver

Item number: 84181001 White EAN: 5701581342781

Packaging unit 3 Material: Metal IP54, Class 1 (Earth contact), 230V LED MODUL, Light source incl. 2x6w led Parallel connection not possible

Area: Outdoor

## Lightsource info (pr. lightsource)

Lumen: 400 Lumen/Watt: 95 Lifetime: 25000 On/Off: 50000

Colour temperature: 3000K

RA: 80

Beam angle: 120° Dimmable: No

Simple and elegant wall light for outdoor use, made of lacquered metal. The light provides both up-facing and down-facing light and is ideal for the driveway or the main entrance. Supplied with LED light bulb with a low energy consumption and a long life.