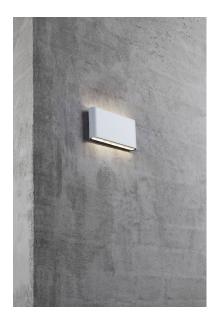

## **Kinver**

## nordlux®

Height (cm): 9 Projection (cm): 3 Width (cm): 17.5 Wall box (cm): 14,5 x 5,5

## Kinver

Item number: 84181001 White EAN: 5701581342781

Packaging unit 3 Material: Metal IP54, Class 1 (Earth contact), 230V LED MODUL, Light source incl. 2x6w led Parallel connection not possible

Area: Outdoor

## Lightsource info (pr. lightsource)

Lumen: 400 Lumen/Watt: 95 Lifetime: 25000 On/Off: 50000

Colour temperature: 3000K

RA: 80

Beam angle: 120° Dimmable: No

Simple and elegant wall light for outdoor use, made of lacquered metal. The light provides both up-facing and down-facing light and is ideal for the driveway or the main entrance. Supplied with LED light bulb with a low energy consumption and a long life.