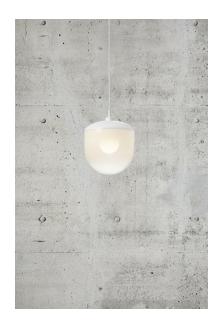

## nordlux®

Height (cm): 32 Width (cm): 25

25

Shade diameter (cm): 25

## Magia 26

Item number: 2112023001 White EAN: 5704924005152

Packaging unit 3 Material: Glass/Metal

IP20, Class 2 (Double isolated), 230V

Cord: 200 cm, White

Can the cable be replaced? False

E27, Max. 15W, Light source not included

Area: Indoor

The Magia series radiates a modern and minimalist design in all its simplicity. The gradient colour effect on the mouthblown glass shade adds to a contemporary and trendy look. Create your own design expression with a decorative bulb or use the included diffuser for a soft, glare-free light.