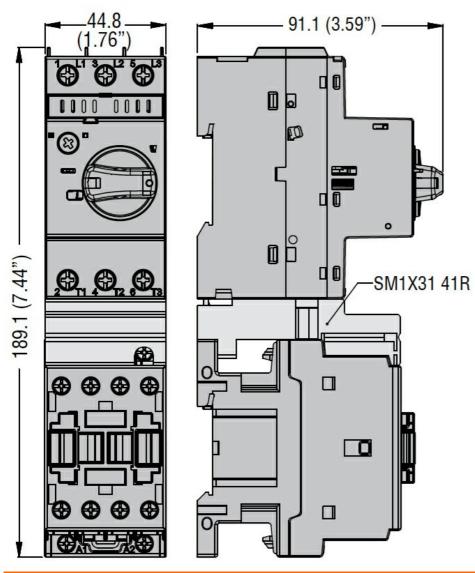

|        |   |                                                                                                                          |
|                                                                | normal |   | Other                                                                                                                    |
| Weight                                                         |        | g | 35                                                                                                                       |
| Dimensions                                                     |        |   |                                                                                                                          |

SM1X3141R





## Certifications and compliance

## Compliance CSA C22.2 n° 14 IEC/EN 60947-1 IEC/EN 60947-5-1 UL508 Certificates CULus EAC ETIM classification