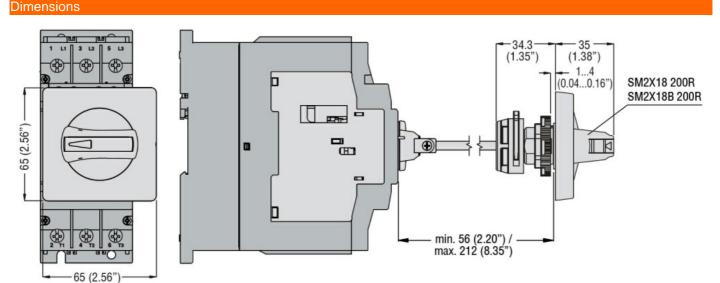

## Accessories for

| wechan  | ICal | lear  | ure |
|---------|------|-------|-----|
| Operati | na n | ositi | on  |

| Operating position |        |   |       |
|--------------------|--------|---|-------|
|                    | normal |   | Other |
| Weight             |        | g | 115   |
| Disease            |        |   |       |