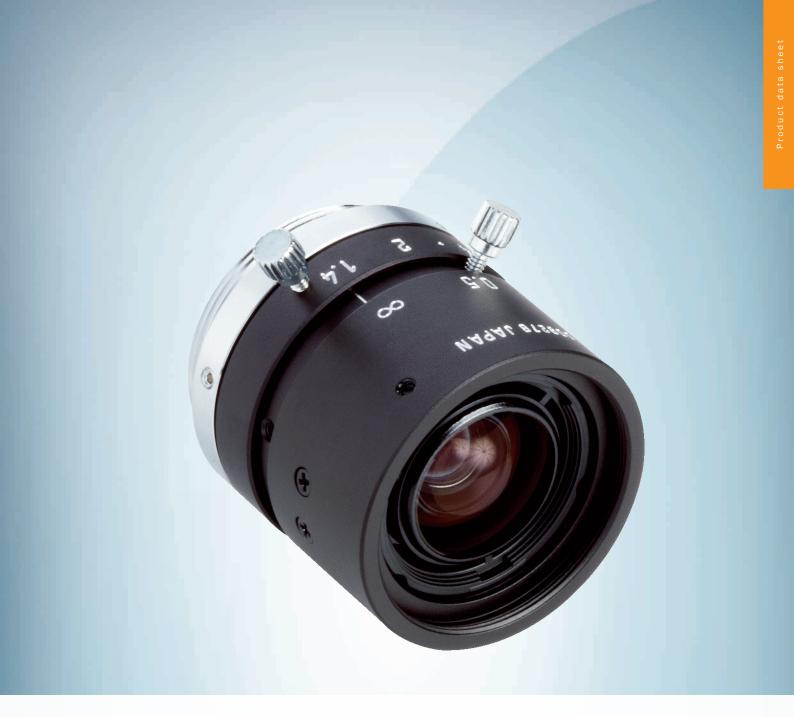

#### Technical specifications

| Accessory group | Lenses and accessories                                      |
|-----------------|-------------------------------------------------------------|
| Description     | C-mount lens 1/1.8", focal distance 8 mm, aperture 1.4 – 16 |
| Diameter        | 29 mm                                                       |
| Focal length    | 8 mm                                                        |
| Aperture        | 1.4 16                                                      |
| Dimensions      | 27.3 mm (Without C-mount thread)                            |