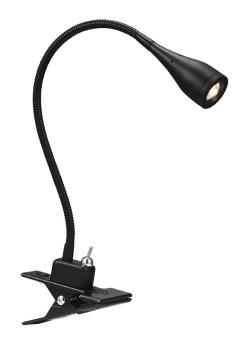

## nordlux®

Height (cm): 40 Width (cm): 6.5 Shade diameter (cm): 3.5 Shade height (cm): 8

## Mento

Item number: 75582003 Black EAN: 5701581211889

Packaging unit 6 Material: Metal IP20, Class 3 (12V), 230V Cord: 180 cm, Black Can the cable be replaced? No Switch on the fixture LED MODUL, Light source incl. 3w led

## Lightsource info (pr. lightsource)

Lumen: 130 Lumen/Watt: 54 Lifetime: 30000 On/Off: 10000 Colour temperature: 3000K RA: 80 Candela: 500 Beam angle: 60° Dimmable: No

Practical LED clamp light in white from the Nordlux Mento series. With its clever clamping feature, the light can be mounted in countless places in the home, such as the desk edge or a bookcase. The built-in LED gives precise light, suitable for activities such as reading. This makes it perfect as a bedside light or reading light by the sofa.