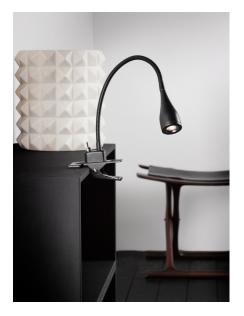

## nordlux®

Height (cm): 40 Width (cm): 6.5 Shade diameter (cm): 3.5 Shade height (cm): 8

## Mento

Item number: 75582003 Black EAN: 5701581211889

Packaging unit 6 Material: Metal IP20, Class 3 (12V), 230V Cord: 180 cm, Black Can the cable be replaced? No Switch on the fixture LED MODUL, Light source incl. 3w led

## Lightsource info (pr. lightsource)

Lumen: 130 Lumen/Watt: 54 Lifetime: 30000 On/Off: 10000 Colour temperature: 3000K RA: 80 Candela: 500 Beam angle: 60° Dimmable: No

Practical LED clamp light in white from the Nordlux Mento series. With its clever clamping feature, the light can be mounted in countless places in the home, such as the desk edge or a bookcase. The built-in LED gives precise light, suitable for activities such as reading. This makes it perfect as a bedside light or reading light by the sofa.