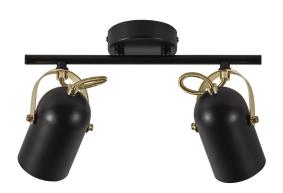

## Lotus

Item number: 50110103 Black/brass

EAN: 5701581478282

Packaging unit 3 Material: Metal/Plastic

IP20, Class 2 (Double isolated), 230V E14, Max. 2X40W, Light source not included

Area: Indoor

The Lotus series has a smart and stylish design with a black silk matt finish and polished brass details. The spotlight head can be adjusted, making Lotus highly functional by providing good and effective lighting that can be easily angled in the desired direction. Lotus spotlight rail has two spotlights mounted on a round base.