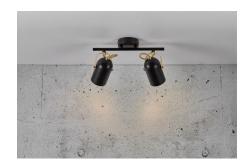

## nordlux®

Projection (cm): 20 37 Shade diameter (cm): 6.6 Tilt angle: 150°Wall box (cm): Ø9

## Lotus

Item number: 50110103 Black/brass

EAN: 5701581478282

Packaging unit 3 Material: Metal/Plastic

IP20, Class 2 (Double isolated), 230V E14, Max. 2X40W, Light source not included

Area: Indoor

The Lotus series has a smart and stylish design with a black silk matt finish and polished brass details. The spotlight head can be adjusted, making Lotus highly functional by providing good and effective lighting that can be easily angled in the desired direction. Lotus spotlight rail has two spotlights mounted on a round base.