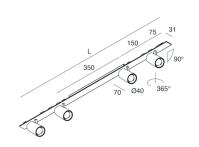

## **Features**

Use: Indoor

Type of installation: RECESSED INTO PLASTERBOARD, SUSPENDED, CEILING MOUNTED

Emission: ADJUSTABLE

Optics: SPOT Beam: 40°

Colour: CAPPUCCINO Dimming: ON/OFF Emergency: NO L: 800mm A: 31mm Made in: ITALY Warranty: 5 years