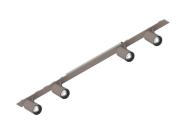

# P-30 STRIP LED

105890.21

## **Features**

Use: Indoor

Type of installation: RECESSED INTO PLASTERBOARD, SUSPENDED, CEILING MOUNTED

Emission: ADJUSTABLE

Optics: SPOT Beam: 40°

Colour: CAPPUCCINO Dimming: ON/OFF Emergency: NO L: 800mm A: 31mm Made in: ITALY Warranty: 5 years

## Tech data

Luminaire input power: 28W Luminaire luminouse flux: 2156lm

IP: 20

Insulation class: I

Supply voltage: 220-240V 50/60Hz

SELV: Sì

#### Source

Light source: LED Source power: 24W Colour temperature: 4000K

CRI: >90

Colour tolerance: 2 Step MacAdam LED lifespan: 50000h L80 B20