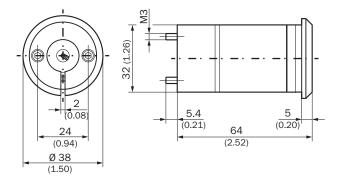

|
| Description      | Additional brush attachment for wire draw mechanism MRA-F080 (2 m and 3 m from HighLine series) $$ |

#### Classifications

| eCl@ss 5.0     | 27279202 |
|----------------|----------|
| eCl@ss 5.1.4   | 27279202 |
| eCl@ss 6.0     | 27279202 |
| eCl@ss 6.2     | 27279202 |
| eCl@ss 7.0     | 27279202 |
| eCl@ss 8.0     | 27279202 |
| eCl@ss 8.1     | 27279202 |
| eCl@ss 9.0     | 27273701 |
| eCl@ss 10.0    | 27273701 |
| eCl@ss 11.0    | 27273701 |
| eCl@ss 12.0    | 27273701 |
| ETIM 5.0       | EC002024 |
| ETIM 6.0       | EC002024 |
| ETIM 7.0       | EC002024 |
| ETIM 8.0       | EC002024 |
| UNSPSC 16.0901 | 32131023 |

## Dimensional drawing (Dimensions in mm (inch))



## SICK AT A GLANCE

SICK is one of the leading manufacturers of intelligent sensors and sensor solutions for industrial applications. A unique range of products and services creates the perfect basis for controlling processes securely and efficiently, protecting individuals from accidents and preventing damage to the environment.

We have extensive experience in a wide range of industries and understand their processes and requirements. With intelligent sensors, we can deliver exactly what our customers need. In application centers in Europe, Asia and North America, system solutions are tested and optimized in accordance with customer specifications. All this makes us a reliable supplier and development partner.

Comprehensive services complete our offering: SICK LifeTime Services provi