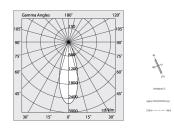

## Tech data

Luminaire input power: 28W Luminaire luminouse flux: 2156lm

IP: 20

Insulation class: I

Supply voltage: 220-240V 50/60Hz

SELV: Sì

#### Source

Light source: LED Source power: 24W Colour temperature: 4000K

CRI: >90

Colour tolerance: 2 Step MacAdam LED lifespan: 50000h L80 B20