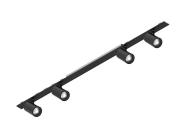

# P-30 STRIP LED

105890.02

## **Features**

Use: Indoor

Type of installation: RECESSED INTO PLASTERBOARD, SUSPENDED, CEILING MOUNTED

Emission: ADJUSTABLE

Optics: SPOT Beam: 40° Colour: BLACK Dimming: ON/OFF Emergency: NO L: 800mm A: 31mm Made in: ITALY Warranty: 5 years