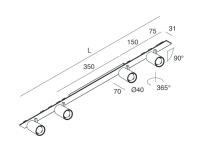

## **Features**

Use: Indoor

Type of installation: RECESSED INTO PLASTERBOARD, SUSPENDED, CEILING MOUNTED

Emission: ADJUSTABLE

Optics: SPOT Beam: 40° Colour: BLACK Dimming: ON/OFF Emergency: NO L: 800mm A: 31mm Made in: ITALY Warranty: 5 years