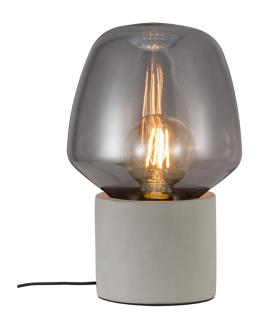

## nordlux®

Height (cm): 30 Shade diameter (cm): 20

## Christina

Item number: 48905011 Light gray EAN: 5701581463684

Packaging unit 3 Material: Concrete/Glass

IP20, Class 2 (Double isolated), 230V

Cord: 150 cm, Black

Can the cable be replaced? No

Switch on the cable

E27, Max. 25W, Light source not included

Area: Indoor

Christina contributes to the popular interior trend of using glass as part of decor. The smoked glass dome gives the lamp a special feel when using decorative light sources which spread a warm and soft light in the room. At the same time, the robust base creates a contrast to the soft glass, which fits well into minimalist decor.