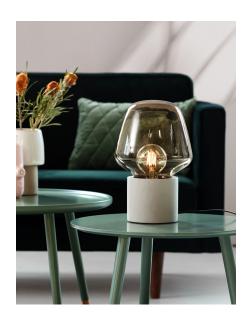

## nordlux®

Height (cm): 30 Shade diameter (cm): 20

## Christina

Item number: 48905011 Light gray EAN: 5701581463684

Packaging unit 3 Material: Concrete/Glass

IP20, Class 2 (Double isolated), 230V

Cord: 150 cm, Black

Can the cable be replaced? No

Switch on the cable

E27, Max. 25W, Light source not included

Area: Indoor

Christina contributes to the popular interior trend of using glass as part of decor. The smoked glass dome gives the lamp a special feel when using decorative light sources which spread a warm and soft light in the room. At the same time, the robust base creates a contrast to the soft glass, which fits well into minimalist decor.