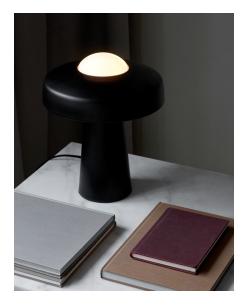

## nordlux®

Height (cm): 34 Width (cm): 26.7 26.7 Shade diameter (cm): 26.7

## Time

Item number: 2010925003 Black EAN: 5704924001680

Packaging unit 3 Material: Metal/Glass IP20, Class 2 (Double isolated), 230V Cord: 150 cm, Black textile cable Can the cable be replaced? No Switch on the fixture E27, Max. 40W, Light source not included

Area: Indoor

Time is inspired by sponges in the forest, and together with the combination of matte metal and glass a simple and elegant expression is obtained. An upward and downward light is created with the small glass element on the top of the shade, which contributes to a cozy atmosphere. Time has a built-in on/off function