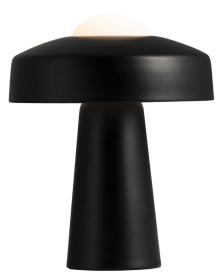

## nordlux®

Height (cm): 34 Width (cm): 26.7 26.7 Shade diameter (cm): 26.7

## Time

Item number: 2010925003 Black EAN: 5704924001680

Packaging unit 3 Material: Metal/Glass IP20, Class 2 (Double isolated), 230V Cord: 150 cm, Black textile cable Can the cable be replaced? No Switch on the fixture E27, Max. 40W, Light source not included

Area: Indoor

Time is inspired by sponges in the forest, and together with the combination of matte metal and glass a simple and elegant expression is obtained. An upward and downward light is created with the small glass element on the top of the shade, which contributes to a cozy atmosphere. Time has a built-in on/off function