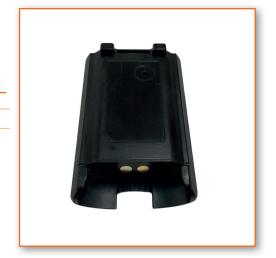

## **MAIN INFORMATION / INFORMATIONS GENERALES**

| TYPE OF BATTERY     | TYPE DE BATTERIE | Compatible battery / Batterie compatible |
|---------------------|------------------|------------------------------------------|
| TECHNOLOGY          | TECHNOLOGIE      | Li-ion                                   |
| VOLTAGE             | TENSION          | 7.4V                                     |
| CAPACITY            | CAPACITÉ         | 3000mAh                                  |
| DIMENSIONS          | DIMENSIONS       |                                          |
| • Lenght / Longueur |                  | 90mm                                     |
| • Width / Largeur   |                  | 55mm                                     |
| • Height / Hauteur  |                  | 250mm                                    |
| WEIGHT              | POIDS            | 134 Gr.                                  |
| EAN CODE            | CODE EAN         | 3660766631473                            |
| GUARANTEE           | GARANTIE         | 12 months / mois                         |

## MANUFACTURER - MODEL / MARQUE - MODELE

| VERTEX | VX820      |
|--------|------------|
| VERTEX | 920 SERIES |

<sup>\*</sup> Non exhaustive list / Liste non-exhaustive

| TMD 1 Description, classe: UN 3480 SP188 – Piles au lithium ionique,9, (E) |                                               |  |
|----------------------------------------------------------------------------|-----------------------------------------------|--|
| ADR: Exempt                                                                | IMDG Exempt                                   |  |
| IATA: Dangerous                                                            | Procédure TMD PROC 9: UN 3480 (Partiel) - ION |  |