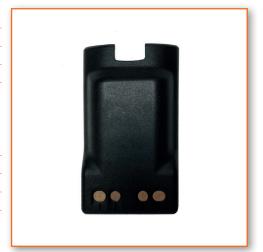

## **MAIN INFORMATION / INFORMATIONS GENERALES**

| TYPE OF BATTERY     | TYPE DE BATTERIE | Compatible battery / Batterie compatible |
|---------------------|------------------|------------------------------------------|
| TECHNOLOGY          | TECHNOLOGIE      | Li-ion                                   |
| VOLTAGE             | TENSION          | 7.4V                                     |
| CAPACITY            | CAPACITÉ         | 3000mAh                                  |
| DIMENSIONS          | DIMENSIONS       |                                          |
| • Lenght / Longueur |                  | 90mm                                     |
| • Width / Largeur   |                  | 55mm                                     |
| • Height / Hauteur  |                  | 250mm                                    |
| WEIGHT              | POIDS            | 134 Gr.                                  |
| EAN CODE            | CODE EAN         | 3660766631473                            |
| GUARANTEE           | GARANTIE         | 12 months / mois                         |

## MANUFACTURER - MODEL / MARQUE - MODELE

| VERTEX | VX820      |
|--------|------------|
| VERTEX | 920 SERIES |

<sup>\*</sup> Non exhaustive list / Liste non-exhaustive

| TMD 1 Description, classe: UN 3480 SP188 – Piles au lithium ionique,9, (E) |                                               |  |
|----------------------------------------------------------------------------|-----------------------------------------------|--|
| ADR: Exempt                                                                | IMDG Exempt                                   |  |
| IATA: Dangerous                                                            | Procédure TMD PROC 9: UN 3480 (Partiel) - ION |  |