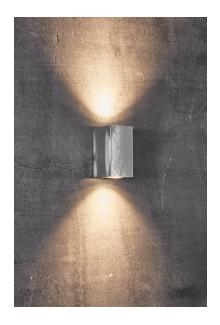

Area: Outdoor

Canto Kubi Maxi provides a unique lighting experience, where light flows both up and down. The cubic design exudes Scandinavian minimalism and makes the lamp both decorative and sculptural. Canto Kubi Maxi can be connected in parallel to multiple lamps, making the lamp extremely functional.