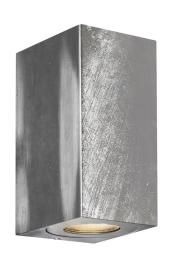

## Canto Maxi Kubi 2

## nordlux®

Height (cm): 16 Projection (cm): 10 Width (cm): 8.5

## Canto Maxi Kubi 2

Item number: 49731031 Galvanized EAN: 5701581485785

Packaging unit 3 Material: Metal IP44, Class 1 (Earth contact), 230V GU10, Max. 2X28W, Light source not included Parallel connection possible

Area: Outdoor

Canto Kubi Maxi provides a unique lighting experience, where light flows both up and down. The cubic design exudes Scandinavian minimalism and makes the lamp both decorative and sculptural. Canto Kubi Maxi can be connected in parallel to multiple lamps, making the lamp extremely functional.