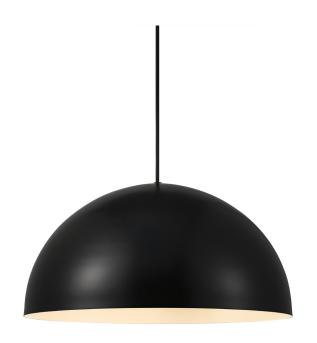

## nordlux®

Shade diameter (cm): 40 Shade height (cm): 20

## Ellen 40

Item number: 48573003 Black EAN: 5701581458680

Packaging unit 2
Material: Metal/Plastic
IP20, Class 2 (Double isolated), 230V
Cord: 200 cm, Black textile cable
Can the cable be replaced? No
E27, Max. 40W, Light source not included

Area: Indoor

The essence of Scandinavian design is reflected in the timeless Ellen series. The simple and round design in this series has been achieved in the most beautiful of ways, where the design of the lamp provides a complete expression. The large, domed screen contrasts nicely with the lightweight frame and, at the same time, contributes visual volume and a wide field of light, giving pleasant lighting.