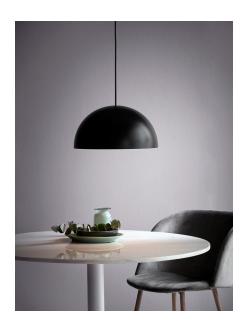

## nordlux®

Shade diameter (cm): 40 Shade height (cm): 20

## Ellen 40

Item number: 48573003 Black EAN: 5701581458680

Packaging unit 2
Material: Metal/Plastic
IP20, Class 2 (Double isolated), 230V
Cord: 200 cm, Black textile cable
Can the cable be replaced? No
E27, Max. 40W, Light source not included

Area: Indoor

The essence of Scandinavian design is reflected in the timeless Ellen series. The simple and round design in this series has been achieved in the most beautiful of ways, where the design of the lamp provides a complete expression. The large, domed screen contrasts nicely with the lightweight frame and, at the same time, contributes visual volume and a wide field of light, giving pleasant lighting.