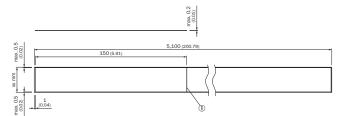

specifications

| Accessory group  | Codes                      |
|------------------|----------------------------|
| Accessory family | Positioning codes          |
| Description      | Height: 40 mm, length: 5 m |

#### Classifications

| eCl@ss 5.0     | 24280801 |
|----------------|----------|
| eCl@ss 5.1.4   | 24280801 |
| eCl@ss 6.0     | 24280801 |
| eCl@ss 6.2     | 24280801 |
| eCl@ss 7.0     | 24280801 |
| eCl@ss 8.0     | 24280801 |
| eCl@ss 8.1     | 24280801 |
| eCl@ss 9.0     | 24280801 |
| eCl@ss 10.0    | 24281501 |
| eCl@ss 11.0    | 24281501 |
| eCl@ss 12.0    | 24281501 |
| ETIM 5.0       | EC000608 |
| ETIM 6.0       | EC000608 |
| ETIM 7.0       | EC000608 |
| ETIM 8.0       | EC000608 |
| UNSPSC 16.0901 | 41122702 |

# Dimensional drawing (Dimensions in mm (inch))



① Cut at 150 mm

# SICK AT A GLANCE

SICK is one of the leading manufacturers of intelligent sensors and sensor solutions for industrial applications. A unique range of products and services creates the perfect basis for controlling processes securely and efficiently, protecting individuals from accidents and preventing damage to the environment.

We have extensive experience in a wide range of industries and understand their processes and requirements. With intelligent sensors, we can deliver exactly what our customers need. In application centers in Europe, Asia and North America, system solutions are tested and optimized in accordance with customer specifications. All this makes us a reliable supplier and development partner.

Comprehensive services complete our offering: SICK LifeTim