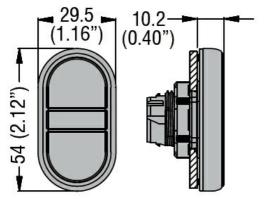

## Certifications and compliance

Compliance

**Dimensions** 

CSA C22.2 n° 14

IEC/EN/BS 60947-1

**ENERGY AND AUTOMATION** 