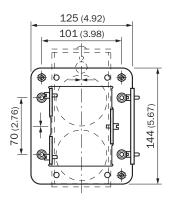

ssory family | Alignment brackets              |
| Material         | Steel, zinc coated              |
| Items supplied   | Mounting hardware included      |
| Description      | Alignment unit                  |

#### Classifications

| eCl@ss 5.0     | 27279202 |
|----------------|----------|
| eCl@ss 5.1.4   | 27279202 |
| eCl@ss 6.0     | 27279202 |
| eCl@ss 6.2     | 27279202 |
| eCl@ss 7.0     | 27279202 |
| eCl@ss 8.0     | 27279202 |
| eCl@ss 8.1     | 27279202 |
| eCl@ss 9.0     | 27273701 |
| eCl@ss 10.0    | 27273701 |
| eCl@ss 11.0    | 27273701 |
| eCl@ss 12.0    | 27273701 |
| ETIM 5.0       | EC002024 |
| ETIM 6.0       | EC002024 |
| ETIM 7.0       | EC002024 |
| ETIM 8.0       | EC002024 |
| UNSPSC 16.0901 | 32131023 |

## Dimensional drawing (Dimensions in mm (inch))







All dimensions in mm (inch)

# SICK AT A GLANCE

SICK is one of the leading manufacturers of intelligent sensors and sensor solutions for industrial applications. A unique range of products and services creates the perfect basis for controlling processes securely and efficiently, protecting individuals from accidents and preventing damage to the environment.

We have extensive experience in a wide range of industries and understand their processes and requirements. With intelligent sensors, we can deliver exactly what our customers need. In application centers in Europe, Asia and North America, system solutions are tested and optimized in accordance with customer specifications. All this makes us a reliable supplier and development partner.

Comprehensive services complete our offering