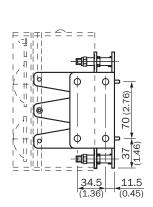

cessory family | Alignment brackets              |
| Material         | Steel, zinc coated              |
| Items supplied   | Mounting hardware included      |
| Description      | Alignment unit                  |

#### Classifications

| eCl@ss 5.0     | 27279202 |
|----------------|----------|
| eCl@ss 5.1.4   | 27279202 |
| eCl@ss 6.0     | 27279202 |
| eCl@ss 6.2     | 27279202 |
| eCl@ss 7.0     | 27279202 |
| eCl@ss 8.0     | 27279202 |
| eCl@ss 8.1     | 27279202 |
| eCl@ss 9.0     | 27273701 |
| eCl@ss 10.0    | 27273701 |
| eCl@ss 11.0    | 27273701 |
| eCl@ss 12.0    | 27273701 |
| ETIM 5.0       | EC002024 |
| ETIM 6.0       | EC002024 |
| ETIM 7.0       | EC002024 |
| ETIM 8.0       | EC002024 |
| UNSPSC 16.0901 | 32131023 |

## Dimensional drawing (Dimensions in mm (inch))







All dimensions in mm (inch)

# SICK AT A GLANCE

SICK is one of the leading manufacturers of intelligent sensors and sensor solutions for industrial applications. A unique range of products and services creates the perfect basis for controlling processes securely and efficiently, protecting individuals from accidents and preventing damage to the environment.

We have extensive experience in a wide range of industries and understand their processes and requirements. With intelligent sensors, we can deliver exactly what our customers need. In application centers in Europe, Asia and North America, system solutions are tested and optimized in accordance with customer specifications. All this makes us a reliable supplier and development partner.

Comprehensive services complete our offeri