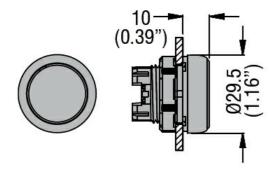

## PUSHBUTTON ACTUATOR, SPRING RETURN, WITH SYMBOL Ø22MM PLATINUM SERIES CHROMED PLASTIC, FLUSH, 0/BLACK

| Product designation     |                       |     |        | Pushbutton<br>actuators, spring<br>return, with<br>symbol |
|-------------------------|-----------------------|-----|--------|-----------------------------------------------------------|
| Product type designat   | tion                  |     |        | LPCB11                                                    |
| General characteristic  | os                    |     |        |                                                           |
| Colour                  |                       |     |        | Black                                                     |
| Type of positions       |                       |     |        | Flush pushbutton                                          |
| Material                |                       |     |        | Polyamide                                                 |
| IEC degree of protect   | tion                  |     |        | IP66, IP67 and IP69K                                      |
| Mechanical features     |                       |     |        |                                                           |
| Operating force         |                       |     | kg-lb  | <0.5Kg / 1.1lb                                            |
| Mechanical life         |                       |     | cycles | 5000000                                                   |
| Fixing                  |                       |     |        | Without mounting adapter                                  |
| Mounting adapter        |                       |     |        | LPXAU120                                                  |
| Weight                  |                       |     | g      | 25                                                        |
| UL technical data       |                       |     |        |                                                           |
| UL degree of protection |                       |     |        | Type1, 2, 3R, 4,<br>4X, 12, 12K                           |
| Ambient conditions      |                       |     |        |                                                           |
| Temperature             |                       |     |        |                                                           |
|                         | Operating temperature |     |        |                                                           |
|                         |                       | min | °C     | -25                                                       |
|                         |                       | max | °C     | +70                                                       |
|                         | Storage temperature   |     |        |                                                           |
|                         |                       | min | °C     | -40                                                       |
|                         |                       | max | °C     | +85                                                       |
| Dimensions              |                       |     |        |                                                           |