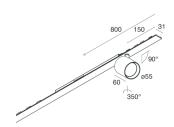

#### **Features**

Use: Indoor

Type of installation: RECESSED INTO PLASTERBOARD, SUSPENDED, CEILING MOUNTED

Emission: ADJUSTABLE

Optics: SPOT Beam: 14° Colour: WHITE Dimming: ON/OFF Emergency: NO L: 800mm A: 31mm Made in: ITALY Warranty: 5 years

### Tech data

Luminaire input power: 14.9W Luminaire luminouse flux: 856lm

IP: 20

Insulation class: I

Supply voltage: 220-240V 50/60Hz

SELV: Sì