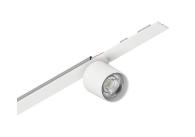

#### **Features**

Use: Indoor

Type of installation: RECESSED INTO PLASTERBOARD, SUSPENDED, CEILING MOUNTED

Emission: ADJUSTABLE

Optics: SPOT Beam: 14° Colour: WHITE Dimming: ON/OFF Emergency: NO L: 800mm A: 31mm Made in: ITALY Warranty: 5 years

### Tech data

Luminaire input power: 14.9W Luminaire luminouse flux: 856lm

IP: 20

Insulation class: I

Supply voltage: 220-240V 50/60Hz

SELV: Sì

#### Source

Light source: LED Source power: 9W

Source luminous flux: 1015lm Colour temperature: 3000K

CRI: >90

Colour tolerance: 2 Step MacAdam LED lifespan: 50000h L80 B20