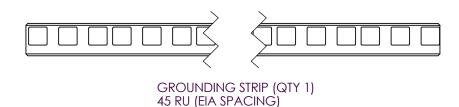

UNIVERSAL GROUNDING STICKER (QTY. 2)

STRIP CLIP (QTY. 3)

## NOTES:

- 1. CAGE NUT CABINET GROUNDING KIT PART NUMBERS: CGK630UB
- 2. PACKAGING: 1 KIT PER BOX
- 3. DIMENSIONS IN PARENTHESIS ARE MILLIMETERS.
- 4. ALL COMPONENTS THAT MAKE UP THIS KIT ARE ROHS COMPLIANT.