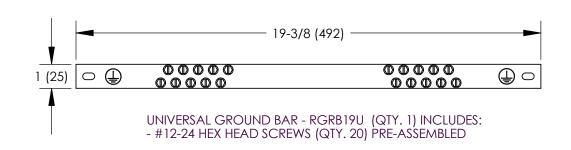

## NOTES:

- 1. CAGE NUT CABINET GROUNDING KIT PART NUMBERS: CGK630UB
- 2. PACKAGING: 1 KIT PER BOX
- 3. DIMENSIONS IN PARENTHESIS ARE MILLIMETERS.
- 4. ALL COMPONENTS THAT MAKE UP THIS KIT ARE ROHS COMPLIANT.