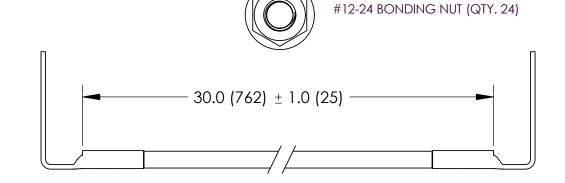

## NOTES:

- 1. CAGE NUT CABINET GROUNDING KIT PART NUMBERS: CGK630UB
- 2. PACKAGING: 1 KIT PER BOX
- 3. DIMENSIONS IN PARENTHESIS ARE MILLIMETERS.
- 4. ALL COMPONENTS THAT MAKE UP THIS KIT ARE ROHS COMPLIANT.