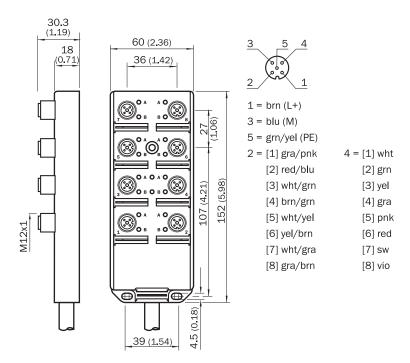

#### Dimensional drawing (Dimensions in mm (inch))

#### Technical specifications

| Slot connection type    | M12                                                                      |
|-------------------------|--------------------------------------------------------------------------|
| Connecting cable        | 10 m, 19-wire, PUR, halogen-free                                         |
| Cable color             | Black                                                                    |
| Conductor cross section | 0.5 mm <sup>2</sup> 3 x 1.00 mm <sup>2</sup> + 16 x 0.50 mm <sup>2</sup> |
| Reference voltage       | ≤ 32 V                                                                   |
| Current loading         | 11 A                                                                     |
| Enclosure rating        | IP67 <sup>1)</sup>                                                       |
| Items supplied          | With 2 dust covers and 10 attachable labels                              |