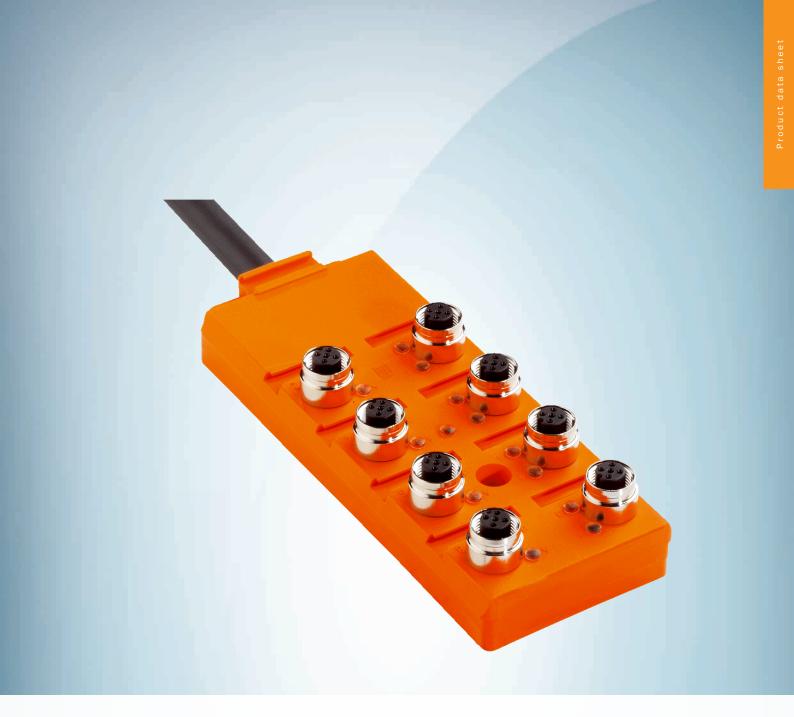

# SBL-08D12-KC10

Passive distribution boxes

**PLUG CONNECTORS AND CABLES** 

#### Technical specifications

| Slot connection type    | M12                                                                      |
|-------------------------|--------------------------------------------------------------------------|
| Connecting cable        | 10 m, 19-wire, PUR, halogen-free                                         |
| Cable color             | Black                                                                    |
| Conductor cross section | 0.5 mm <sup>2</sup> 3 x 1.00 mm <sup>2</sup> + 16 x 0.50 mm <sup>2</sup> |
| Reference voltage       | ≤ 32 V                                                                   |
| Current loading         | 11 A                                                                     |
| Enclosure rating        | IP67 <sup>1)</sup>                                                       |
| Items supplied          | With 2 dust covers and 10 attachable labels                              |