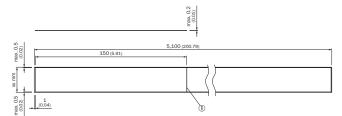

specifications

| Accessory group  | Codes                      |
|------------------|----------------------------|
| Accessory family | Positioning codes          |
| Description      | Height: 25 mm, length: 5 m |

#### Classifications

| eCl@ss 5.0     | 24280801 |
|----------------|----------|
| eCl@ss 5.1.4   | 24280801 |
| eCl@ss 6.0     | 24280801 |
| eCl@ss 6.2     | 24280801 |
| eCl@ss 7.0     | 24280801 |
| eCl@ss 8.0     | 24280801 |
| eCl@ss 8.1     | 24280801 |
| eCl@ss 9.0     | 24280801 |
| eCl@ss 10.0    | 24281501 |
| eCl@ss 11.0    | 24281501 |
| eCl@ss 12.0    | 24281501 |
| ETIM 5.0       | EC000608 |
| ETIM 6.0       | EC000608 |
| ETIM 7.0       | EC000608 |
| ETIM 8.0       | EC000608 |
| UNSPSC 16.0901 | 41122702 |

# Dimensional drawing (Dimensions in mm (inch))



① Cut at 150 mm

# SICK AT A GLANCE

SICK is one of the leading manufacturers of intelligent sensors and sensor solutions for industrial applications. A unique range of products and services creates the perfect basis for controlling processes securely and efficiently, protecting individuals from accidents and preventing damage to the environment.

We have extensive experience in a wide range of industries and understand their processes and requirements. With intelligent sensors, we can deliver exactly what our customers need. In application centers in Europe, Asia and North America, system solutions are tested and optimized in accordance with customer specifications. All this makes us a reliable supplier and development partner.

Comprehensive services complete our offering: SICK LifeTim