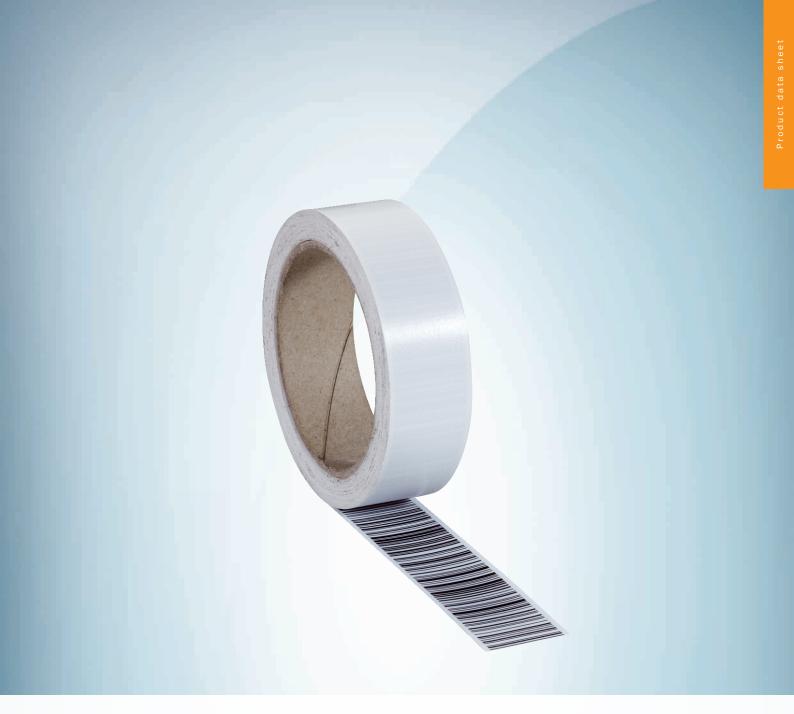

SmartPOS repair tape

## Technical specifications

| Accessory group  | Codes                      |
|------------------|----------------------------|
| Accessory family | Positioning codes          |
| Description      | Height: 25 mm, length: 5 m |