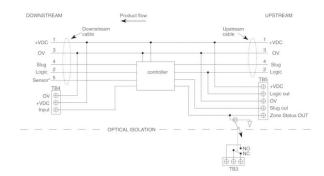

----------------------------------------------|
| Description      | Zone Status interface module for WTR, 300mm upstream male cable 300mm downstream female cable |

### Classifications

| eCl@ss 5.0     | 27242202 |
|----------------|----------|
| eCl@ss 5.1.4   | 27219190 |
| eCl@ss 6.0     | 27219190 |
| eCl@ss 6.2     | 27219190 |
| eCl@ss 7.0     | 27211014 |
| eCl@ss 8.0     | 27211014 |
| eCl@ss 8.1     | 27211014 |
| eCl@ss 9.0     | 27211014 |
| eCl@ss 10.0    | 27211014 |
| eCl@ss 11.0    | 27211014 |
| eCl@ss 12.0    | 27211014 |
| ETIM 5.0       | EC001604 |
| ETIM 6.0       | EC001604 |
| ETIM 7.0       | EC001604 |
| ETIM 8.0       | EC001604 |
| UNSPSC 16.0901 | 43201544 |
|                |          |

# Dimensional drawing (Dimensions in mm (inch))



### Anschlussschema



## PIN assignment



# SICK AT A GLANCE

SICK is one of the leading manufacturers of intelligent sensors and sensor solutions for industrial applications. A unique range of products and services creates the perfect basis for controlling processes securely and efficiently, protecting individuals from accidents and preventing damage to the environment.

We have extensive experience in a wide range of industries and understand their processes and requirements. With intelligent sensors, we can deliver exactly what our customers need. In application centers in Europe, Asia and North America, system solutions are tested and optimized in accordance with customer specifications. All this makes us a reliable supplier and development partner.

Comprehensive services complete our offering: SICK Lif