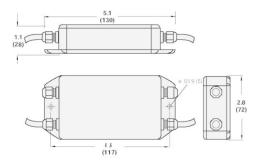

---------------------------------------------------------------------|
| Description      | Zone Status interface module for WTR, 300mm upstream male cable 300mm downstream female cable |

### Classifications

| eCl@ss 5.0     | 27242202 |
|----------------|----------|
| eCl@ss 5.1.4   | 27219190 |
| eCl@ss 6.0     | 27219190 |
| eCl@ss 6.2     | 27219190 |
| eCl@ss 7.0     | 27211014 |
| eCl@ss 8.0     | 27211014 |
| eCl@ss 8.1     | 27211014 |
| eCl@ss 9.0     | 27211014 |
| eCl@ss 10.0    | 27211014 |
| eCl@ss 11.0    | 27211014 |
| eCl@ss 12.0    | 27211014 |
| ETIM 5.0       | EC001604 |
| ETIM 6.0       | EC001604 |
| ETIM 7.0       | EC001604 |
| ETIM 8.0       | EC001604 |
| UNSPSC 16.0901 | 43201544 |
|                |          |

# Dimensional drawing (Dimensions in mm (inch))



### Anschlussschema



## PIN assignment



# SICK AT A GLANCE

SICK is one of the leading manufacturers of intelligent sensors and sensor solutions for industrial applications. A unique range of products and services creates the perfect basis for controlling processes securely and efficiently, protecting individuals from accidents and preventing damage to the environment.

We have extensive experience in a wide range of industries and understand their processes and requirements. With intelligent sensors, we can deliver exactly what our customers need. In application centers in Europe, Asia and North America, system solutions are tested and optimized in accordance with customer specifications. All this makes us a reliable supplier and development partner.

Comprehensive services complete