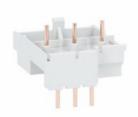

| Product designation         |   | Rigid SM1<br>breaker-contactor<br>connections           |
|-----------------------------|---|---------------------------------------------------------|
| Product type designation    |   | SM1X                                                    |
| Description                 |   | Rigid SM1P<br>breaker - BG<br>contactor<br>connections. |
| Accessories for             |   | SM1P                                                    |
| Operational characteristics |   |                                                         |
| IEC maximum current (Imax)  | А | 12                                                      |
| Mechanical features         |   |                                                         |
| Operating position          |   |                                                         |