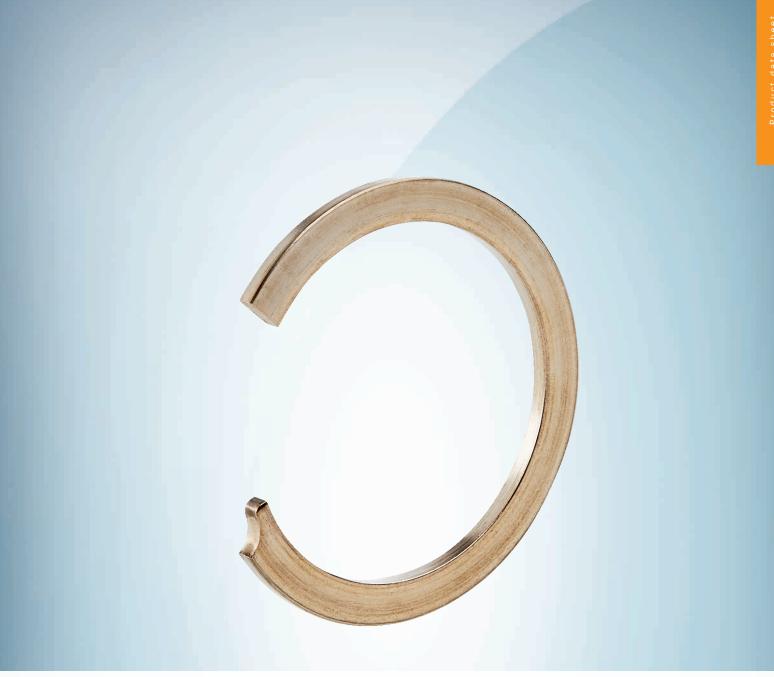

#### Technical specifications

| Accessory group  | Other mounting accessories                                                                 |
|------------------|--------------------------------------------------------------------------------------------|
| Accessory family | Others                                                                                     |
| Material         | Stainless steel 1.4319                                                                     |
| Packing unit     | 5 pieces                                                                                   |
| Description      | Retaining ring for installing the position magnets in the piston of the hydraulic cylinder |