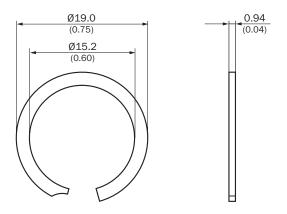

pieces                                                                                   |
| Description      | Retaining ring for installing the position magnets in the piston of the hydraulic cylinder |

#### Classifications

| eCl@ss 5.0     | 27279202 |
|----------------|----------|
| eCl@ss 5.1.4   | 27279202 |
| eCl@ss 6.0     | 27279202 |
| eCl@ss 6.2     | 27279202 |
| eCl@ss 7.0     | 27279202 |
| eCl@ss 8.0     | 27279202 |
| eCl@ss 8.1     | 27279202 |
| eCl@ss 9.0     | 27273701 |
| eCl@ss 10.0    | 27273701 |
| eCl@ss 11.0    | 27273701 |
| eCl@ss 12.0    | 27273701 |
| ETIM 5.0       | EC002024 |
| ETIM 6.0       | EC002024 |
| ETIM 7.0       | EC002024 |
| ETIM 8.0       | EC002024 |
| UNSPSC 16.0901 | 32131023 |

#### Dimensional drawing (Dimensions in mm (inch))

Circlip



# SICK AT A GLANCE

SICK is one of the leading manufacturers of intelligent sensors and sensor solutions for industrial applications. A unique range of products and services creates the perfect basis for controlling processes securely and efficiently, protecting individuals from accidents and preventing damage to the environment.

We have extensive experience in a wide range of industries and understand their processes and requirements. With intelligent sensors, we can deliver exactly what our customers need. In application centers in Europe, Asia and North America, system solutions are tested and optimized in accordance with customer specifications. All this makes us a reliable supplier and development partner.

Comprehensive services complete our offering: SICK LifeTime Services provid