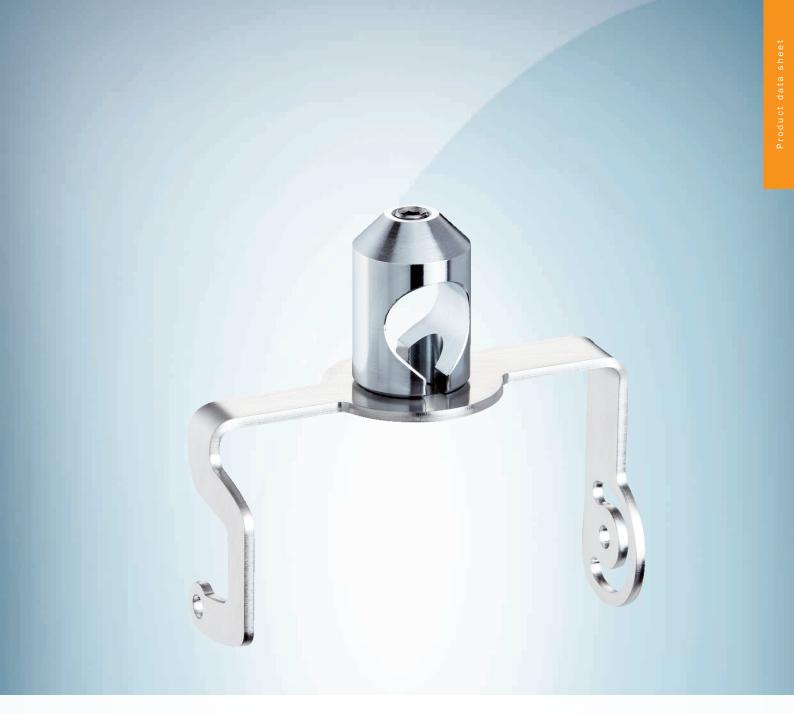

Rod clamp

### Technical specifications

| Accessory group  | Terminal and alignment brackets          |
|------------------|------------------------------------------|
| Accessory family | Terminal brackets                        |
| Items supplied   | Mounting hardware included               |
| Description      | Rod clamp for outer diameter of 12 20 mm |