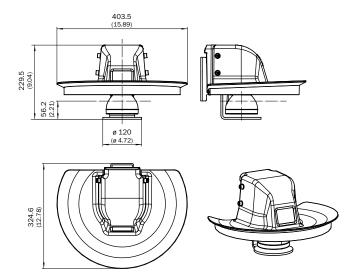

tective pipes               |
| Packing unit     | 1 piece                                                |
| Description      | Weather hood (only in conjunction with mounting kit 3) |

#### Classifications

| eCl@ss 5.0     | 27371205 |
|----------------|----------|
| eCl@ss 5.1.4   | 27371205 |
| eCl@ss 6.0     | 27371205 |
| eCl@ss 6.2     | 27371205 |
| eCl@ss 7.0     | 27371205 |
| eCl@ss 8.0     | 27371205 |
| eCl@ss 8.1     | 27371205 |
| eCl@ss 9.0     | 27371205 |
| eCl@ss 10.0    | 27371205 |
| eCl@ss 11.0    | 27371205 |
| eCl@ss 12.0    | 27371205 |
| ETIM 5.0       | EC000200 |
| ETIM 6.0       | EC000200 |
| ETIM 7.0       | EC000200 |
| ETIM 8.0       | EC000200 |
| UNSPSC 16.0901 | 32131023 |
|                |          |

## Dimensional drawing (Dimensions in mm (inch))



## SICK AT A GLANCE

SICK is one of the leading manufacturers of intelligent sensors and sensor solutions for industrial applications. A unique range of products and services creates the perfect basis for controlling processes securely and efficiently, protecting individuals from accidents and preventing damage to the environment.

We have extensive experience in a wide range of industries and understand their processes and requirements. With intelligent sensors, we can deliver exactly what our customers need. In application centers in Europe, Asia and North America, system solutions are tested and optimized in accordance with customer specifications. All this makes us a reliable supplier and development partner.

Comprehensive services complete our offering: SICK LifeTime Services provi