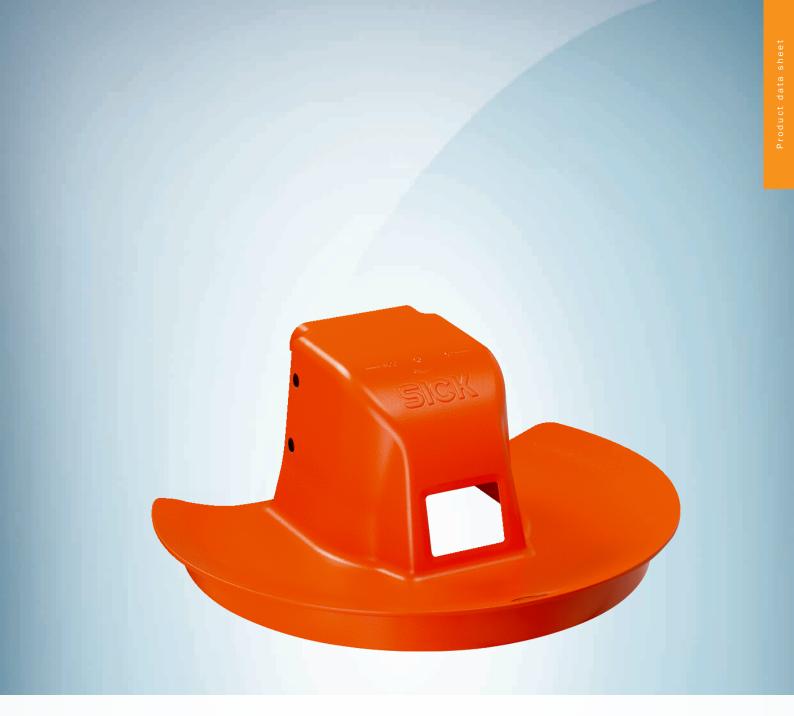

Weather hood





## Illustration may differ

## Ordering information

| Туре         | Part no. |
|--------------|----------|
| Weather hood | 2103050  |

Other models and accessories → www.sick.com/

#### Detailed technical data

### **Technical specifications**

| Accessory group  | Device protection (mechanical)                         |
|------------------|--------------------------------------------------------|
| Accessory family | Protective housings and protective pipes               |
| Packing unit     | 1 piece                                                |
| Description      | Weather hood (only in conjunction with mounting kit 3) |

#### Classifications

| eCl@ss 5.0     | 27371205 |
|----------------|----------|
| eCl@ss 5.1.4   | 27371205 |
| eCl@ss 6.0     | 27371205 |