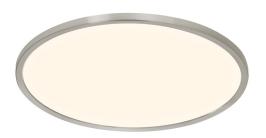

## Oja 42 IP20 3000K/4000K

Item number: 2015106155 Brushed Nickel

EAN: 5704924002212

Packaging unit 3 Material: Plastic/Plastic

IP20, Class 2 (Double isolated), 230V LED MODUL, Light source incl. 19w led

Area: Indoor

## Lightsource info (pr. lightsource)

Lumen: 2100 Lumen/Watt: 110 Lifetime: 30000 On/Off: 30000

Colour temperature: 3000-4000K

RA: 80

Beam angle: 120° Dimmable: No

Oja is an ultra-thin ceiling lamp in a modern and minimalistic design that is integrated with LED and the 3-step Moodmaker SceneSelect that can be controlled using your regular wall switch.