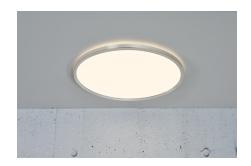

## Oja 42 IP20 3000K/4000K

Item number: 2015106155 Brushed Nickel

EAN: 5704924002212

Packaging unit 3 Material: Plastic/Plastic

IP20, Class 2 (Double isolated), 230V LED MODUL, Light source incl. 19w led

Area: Indoor

## Lightsource info (pr. lightsource)

Lumen: 2100 Lumen/Watt: 110 Lifetime: 30000 On/Off: 30000

Colour temperature: 3000-4000K

RA: 80

Beam angle: 120° Dimmable: No

Oja is an ultra-thin ceiling lamp in a modern and minimalistic design that is integrated with LED and the 3-step Moodmaker SceneSelect that can be controlled using your regular wall switch.