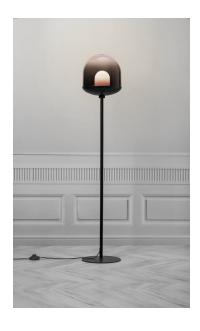

## nordlux®

Height (cm): 130.5 Width (cm): 25

25

Shade diameter (cm): 25 Tube diameter (cm): 1.3

E27, Max. 15W, Light source not included

Area: Indoor

The Magia series radiates a modern and minimalist design in all its simplicity. The gradient colour effect on the mouthblown glass shade adds to a contemporary and trendy look. Create your own design expression with a decorative bulb or use the included diffuser for a soft, glare-free light.