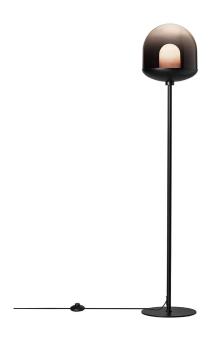

## nordlux®

Height (cm): 130.5 Width (cm): 25

25

Shade diameter (cm): 25 Tube diameter (cm): 1.3

E27, Max. 15W, Light source not included

Area: Indoor

The Magia series radiates a modern and minimalist design in all its simplicity. The gradient colour effect on the mouthblown glass shade adds to a contemporary and trendy look. Create your own design expression with a decorative bulb or use the included diffuser for a soft, glare-free light.