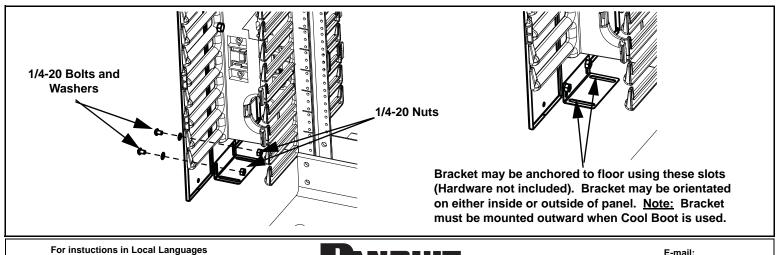

# **NREPB1 Installation Instructions**

- (4) 3/8 Bolts
- (2) 1/4" Washers
- (2) 1/4-20 X 3/8" Screws
- (2) 1/4-20 Nuts

and Technical Support:
www.panduit.com/resources/install\_maintain.asp

E-mail: cs@panduit.com Fax: (708)444-6448