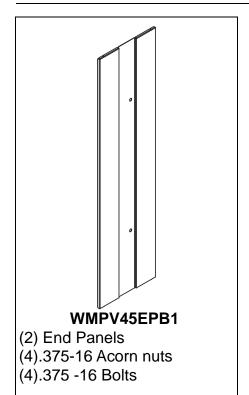

# **NETRUNNER** End Panels

Part Numbers: WMPV45EPB1, NREPB1

© Panduit Corp. 2017