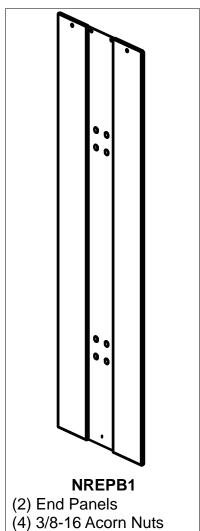

# **NREPB1 Installation Instructions**

- (4) 3/8 Bolts
- (2) 1/4" Washers
- (2) 1/4-20 X 3/8" Screws
- (2) 1/4-20 Nuts

and Technical Support:
www.panduit.com/resources/install\_maintain.asp

E-mail: cs@panduit.com Fax: (708)444-6448