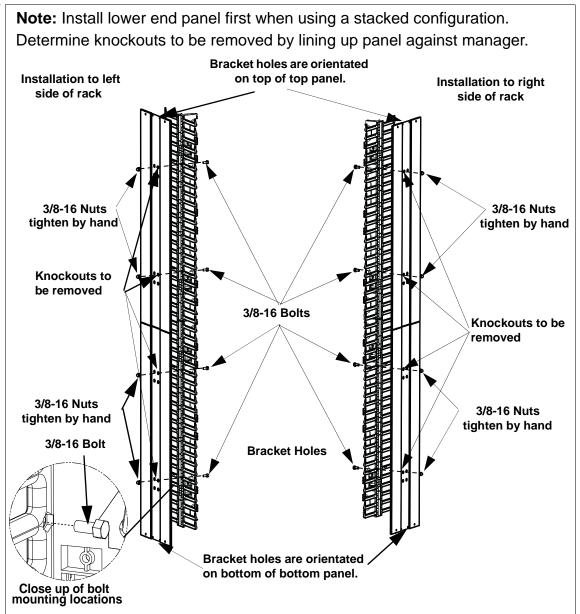

# **NREPB1 Installation Instructions**

- (4) 3/8 Bolts
- (2) 1/4" Washers
- (2) 1/4-20 X 3/8" Screws
- (2) 1/4-20 Nuts

and Technical Support:
www.panduit.com/resources/install\_maintain.asp

E-mail: cs@panduit.com Fax: (708)444-6448