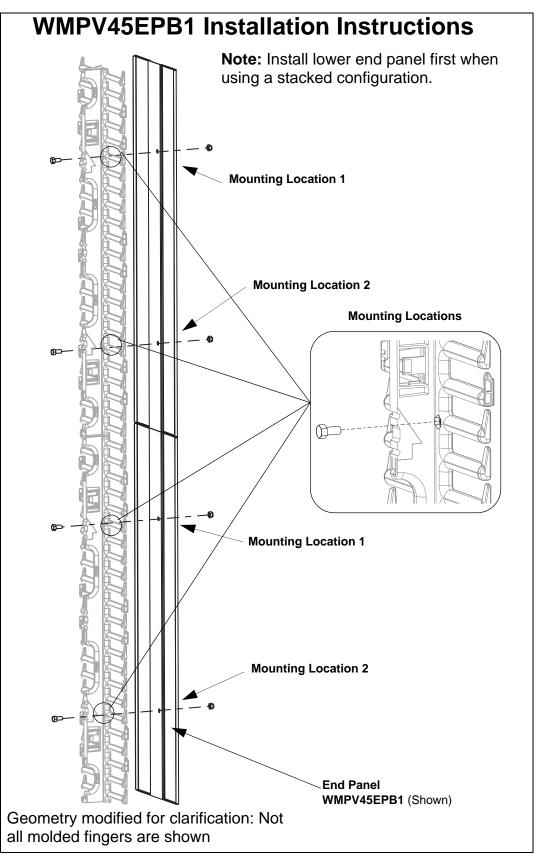

#### Step 1:

Insert bolt into mounting location one.

#### Step2:

Place End Panel over the bolt and hand tighten nut.

# Step 3:

Insert bolt into location two a secure with acorn nut. Tighten acorn nut in location one.

### Step 4:

Repeat steps 1-3 for upper End Panel

FOR TECHNICAL SUPPORT www.panduit.com/resources/install\_maintain.asp