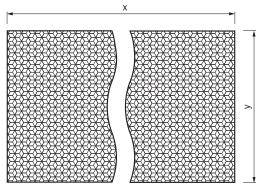

ription                   | Roll, self-adhesive |
| Mounting system type          | Self-adhesive       |
| Ambient operating temperature | -20 °C +60 °C       |
| Dimensions                    | 100 mm x 22.8 m     |

### Classifications

| ECLASS 5.0     | 27279203 |
|----------------|----------|
| ECLASS 5.1.4   | 27279203 |
| ECLASS 6.0     | 27279203 |
| ECLASS 6.2     | 27279203 |
| ECLASS 7.0     | 27279203 |
| ECLASS 8.0     | 27279203 |
| ECLASS 8.1     | 27279203 |
| ECLASS 9.0     | 27273601 |
| ECLASS 10.0    | 27273601 |
| ECLASS 11.0    | 27273601 |
| ECLASS 12.0    | 27273601 |
| ETIM 5.0       | EC002467 |
| ETIM 6.0       | EC002467 |
| ETIM 7.0       | EC002467 |
| ETIM 8.0       | EC002467 |
| UNSPSC 16.0901 | 39111827 |

# Dimensional drawing (Dimensions in mm (inch))



- ① x = 100 mm ② Y = 22.8 m

# SICK AT A GLANCE

SICK is one of the leading manufacturers of intelligent sensors and sensor solutions for industrial applications. A unique range of products and services creates the perfect basis for controlling processes securely and efficiently, protecting individuals from accidents and preventing damage to the environment.

We have extensive experience in a wide range of industries and understand their processes and requirements. With intelligent sensors, we can deliver exactly what our customers need. In application centers in Europe, Asia and North America, system solutions are tested and optimized in accordance with customer specifications. All this makes us a reliable supplier and development partner.

Comprehensive services complete our offering: