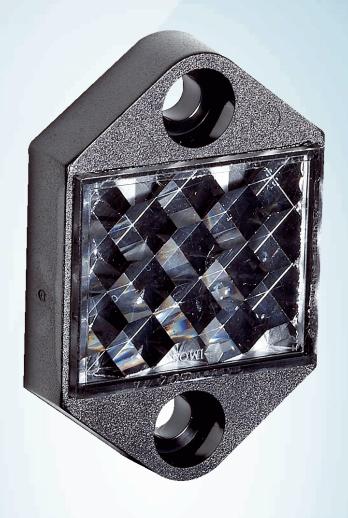

P40

### Technical specifications

| Accessory group               | Reflectors                    |
|-------------------------------|-------------------------------|
| Accessory family              | Angular                       |
| Description                   | Rectangular, screw connection |
| Mounting system type          | Screw-on, 2 hole mounting     |
| Ambient operating temperature | -20 °C +65 °C                 |
| Dimensions                    | 29 mm x 45 mm                 |
| Reflective area               | 21 mm x 25 mm                 |
| Material                      | PMMA/ABS                      |