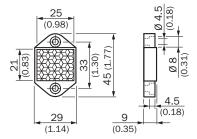

## Dimensional drawing (Dimensions in mm (inch))

### Technical specifications

| Accessory group               | Reflectors                    |
|-------------------------------|-------------------------------|
| Accessory family              | Angular                       |
| Description                   | Rectangular, screw connection |
| Mounting system type          | Screw-on, 2 hole mounting     |
| Ambient operating temperature | -20 °C +65 °C                 |
| Dimensions                    | 29 mm x 45 mm                 |
| Reflective area               | 21 mm x 25 mm                 |
| Material                      | PMMA/ABS                      |